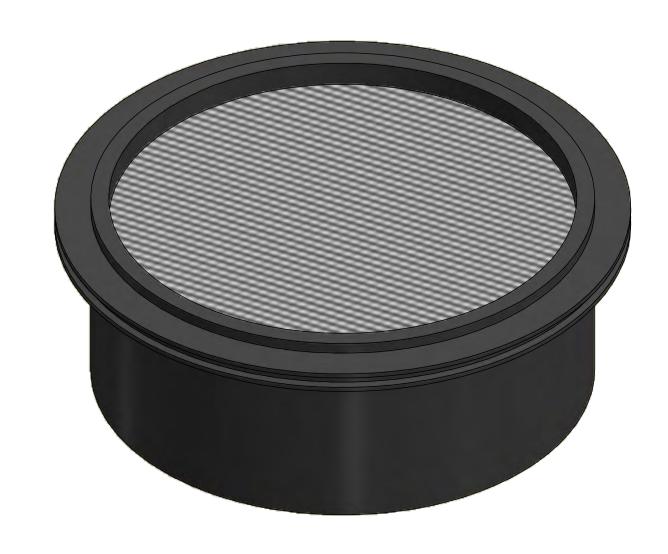

| ELEMENT SPECS |                     |                    |  |
|---------------|---------------------|--------------------|--|
| PART NUMBER   | ART NUMBER 11       |                    |  |
| MATERIAL      | Polyester           |                    |  |
| FLOW RATE     | 35 CFM              | 59 m³/hr           |  |
| SURFACE AREA  | 1.1 ft <sup>2</sup> | 0.1 m <sup>2</sup> |  |
| I.D.          | N/A                 | N/A                |  |
| O.D.          | SEE DRAWING         |                    |  |
| HEIGHT        | SEE DRAWING         |                    |  |

|   | MODEL NUMBER: 11 | SHEE | ΞT:            |
|---|------------------|------|----------------|
| " | IODEE NOMBER.    | 1 OF | <sup>-</sup> 1 |

**DESCRIPTION:** 11, POLY

| PROJECT: | DRAWN BY: JAB           | APPROVED BY: | RE |
|----------|-------------------------|--------------|----|
| SD10498  | <b>DATE</b> : 9/24/2001 | DATE:        | В  |