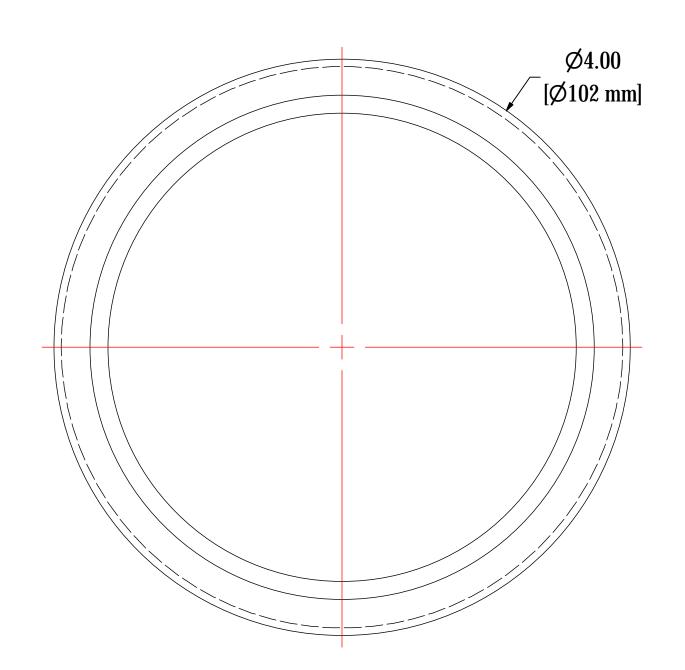

| ELEMENT SPECS |                     |                    |  |
|---------------|---------------------|--------------------|--|
| PART NUMBER   | ART NUMBER 11       |                    |  |
| MATERIAL      | Polyester           |                    |  |
| FLOW RATE     | 35 CFM              | 59 m³/hr           |  |
| SURFACE AREA  | 1.1 ft <sup>2</sup> | 0.1 m <sup>2</sup> |  |
| I.D.          | N/A                 | N/A                |  |
| O.D.          | SEE DRAWING         |                    |  |
| HEIGHT        | SEE DRAWING         |                    |  |