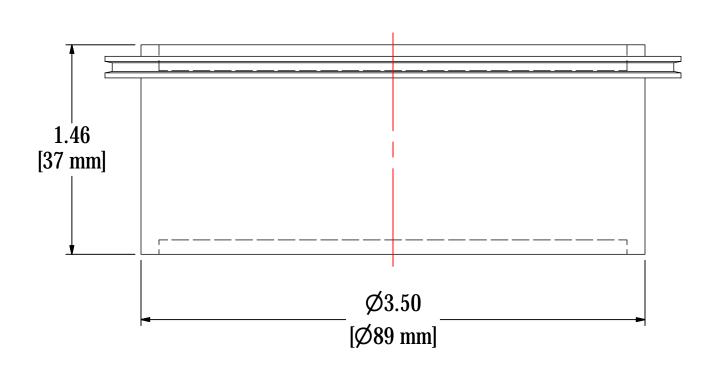

| ELEMENT SPECS |                     |                    |  |
|---------------|---------------------|--------------------|--|
| PART NUMBER   | ART NUMBER 11       |                    |  |
| MATERIAL      | Polyester           |                    |  |
| FLOW RATE     | 35 CFM              | 59 m³/hr           |  |
| SURFACE AREA  | 1.1 ft <sup>2</sup> | 0.1 m <sup>2</sup> |  |
| I.D.          | N/A                 | N/A                |  |
| O.D.          | SEE DRAWING         |                    |  |
| HEIGHT        | SEE DRAWING         |                    |  |