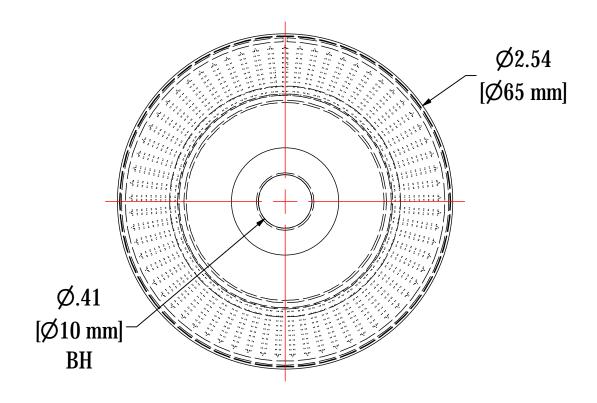

|                         | ELEMENT SPECS |                     |                    |  |
|-------------------------|---------------|---------------------|--------------------|--|
|                         | PART NUMBER   | 834                 |                    |  |
|                         | MATERIAL      | PAPER               |                    |  |
| GASKET                  | FLOW RATE     | 40 CFM              | 68 m³/hr           |  |
|                         | SURFACE AREA  | 1.3 ft <sup>2</sup> | 0.1 m <sup>2</sup> |  |
|                         | I.D.          | 1.50"               | 38mm               |  |
|                         | O.D.          | 2.54"               | 65mm               |  |
|                         | HEIGHT        | 4.72"               | 120mm              |  |
|                         |               |                     | SHEET:             |  |
| MODEL NUMBER: 834       |               |                     | 1 OF 1             |  |
| DESCRIPTION: 834, PAPER |               |                     |                    |  |