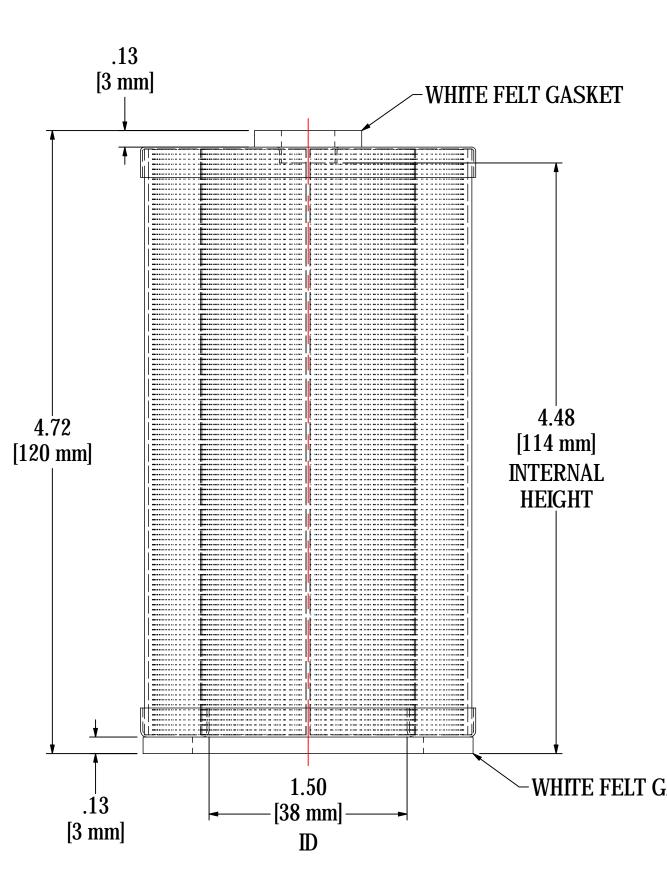

|                         | ELEMENT SPECS |                     |                    |  |
|-------------------------|---------------|---------------------|--------------------|--|
|                         | PART NUMBER   | 834                 |                    |  |
|                         | MATERIAL      | PAPER               |                    |  |
| GASKET                  | FLOW RATE     | 40 CFM              | 68 m³/hr           |  |
|                         | SURFACE AREA  | 1.3 ft <sup>2</sup> | 0.1 m <sup>2</sup> |  |
|                         | I.D.          | 1.50"               | 38mm               |  |
|                         | O.D.          | 2.54"               | 65mm               |  |
|                         | HEIGHT        | 4.72"               | 120mm              |  |
|                         |               |                     | SHEET:             |  |
| MODEL NUMBER: 834       |               |                     | 1 OF 1             |  |
| DESCRIPTION: 834, PAPER |               |                     |                    |  |