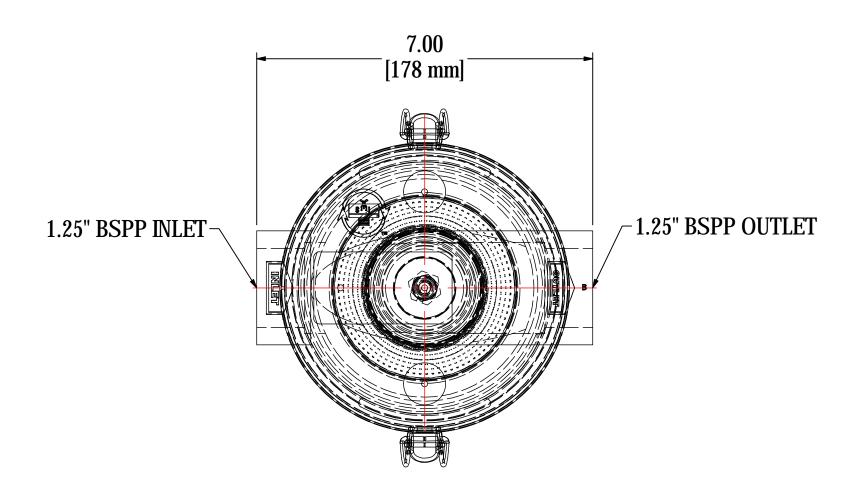

| MODEL NUMBER: ST-897-126C |  | SHEET: |
|---------------------------|--|--------|
| MODEL NOMBER: 31-897-120C |  | 1 OF 1 |

MATERIAL: CAST ALUM/POLYCARB

**DESCRIPTION:** ST-897-126C, CLEAR BUCKET

MODEL #: ST-897-126C