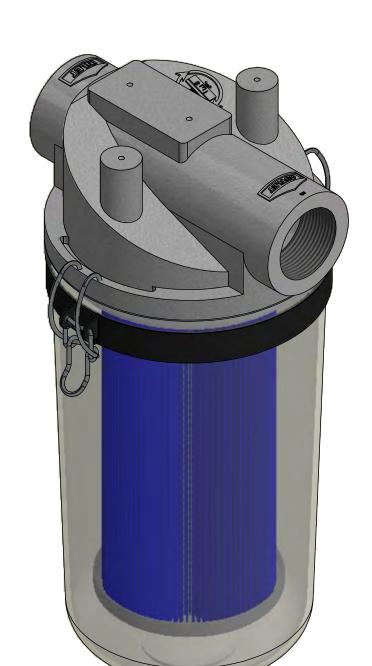

| MODEL NUMBER: ST-897-126C |  | SHEET: |
|---------------------------|--|--------|
| MODEL NOMBER: 31-897-120C |  | 1 OF 1 |

MATERIAL: CAST ALUM/POLYCARB

**DESCRIPTION:** ST-897-126C, CLEAR BUCKET

MODEL #: ST-897-126C