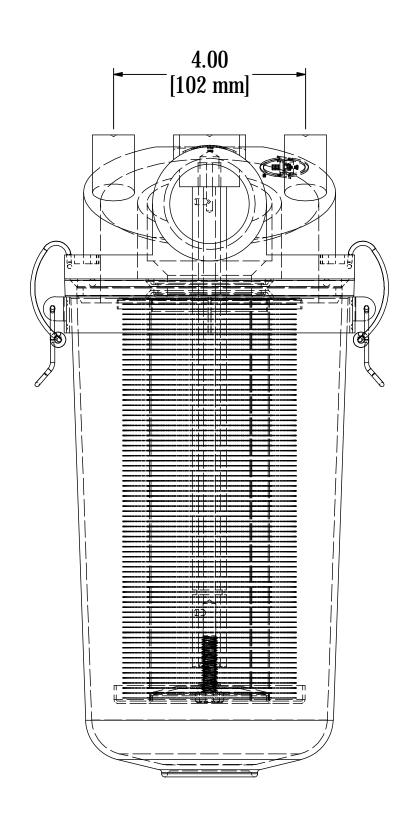

| MODEL NUMBER: ST-897-126C |  | SHEET: |
|---------------------------|--|--------|
| MODEL NOMBER: 31-897-120C |  | 1 OF 1 |

MATERIAL: CAST ALUM/POLYCARB

**DESCRIPTION:** ST-897-126C, CLEAR BUCKET

MODEL #: ST-897-126C