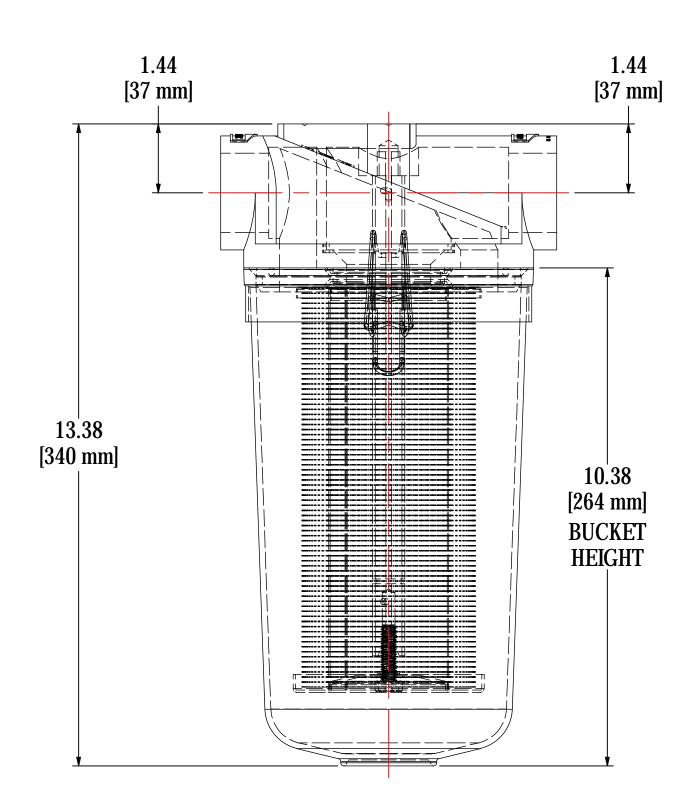

| MODEL NUMBER: ST-897-126C |  | SHEET: |
|---------------------------|--|--------|
| MODEL NOMBER: 31-897-120C |  | 1 OF 1 |

MATERIAL: CAST ALUM/POLYCARB

**DESCRIPTION:** ST-897-126C, CLEAR BUCKET

MODEL #: ST-897-126C