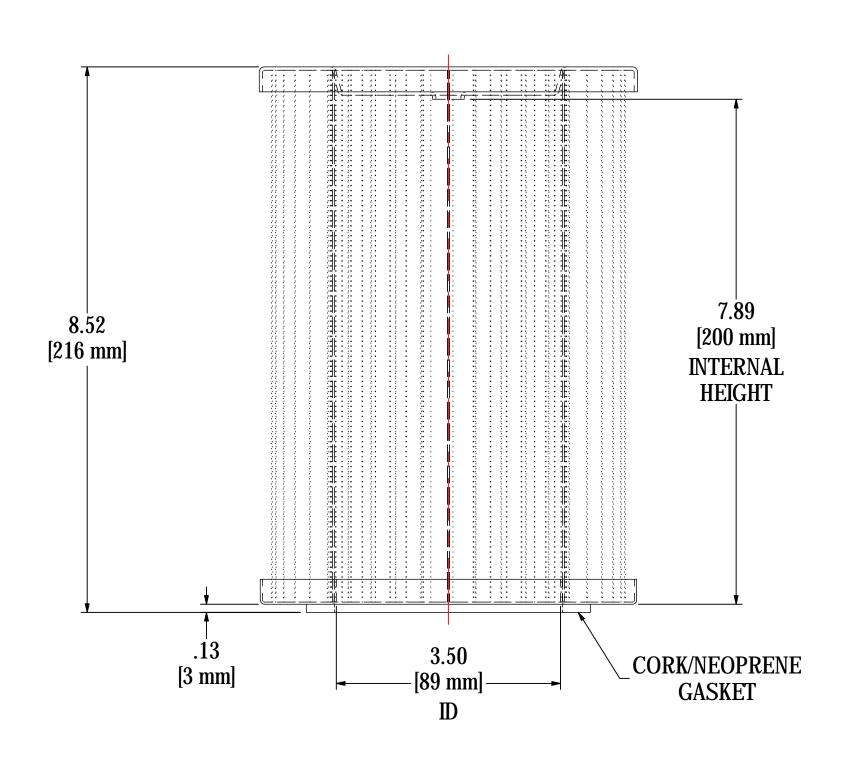

|              | ELEMENT SPECS       |                    |  |  |
|--------------|---------------------|--------------------|--|--|
| PART NUMBER  | 851/1<br>Polyester  |                    |  |  |
| MATERIAL     |                     |                    |  |  |
| FLOW RATE    | 290 CFM             | 493 m³/hr          |  |  |
| SURFACE AREA | 4.8 ft <sup>2</sup> | 0.4 m <sup>2</sup> |  |  |
| I.D.         | 3.50"               | 89mm               |  |  |
| O.D.         | 5.91"               | 150mm              |  |  |
| HEIGHT       | 8.52"               | 216mm              |  |  |
|              |                     |                    |  |  |