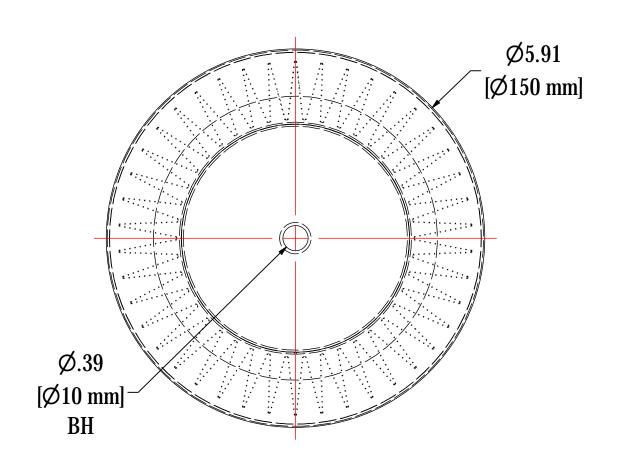

|              | ELEMENT SPECS       |                    |  |  |
|--------------|---------------------|--------------------|--|--|
| PART NUMBER  | 851/1<br>Polyester  |                    |  |  |
| MATERIAL     |                     |                    |  |  |
| FLOW RATE    | 290 CFM             | 493 m³/hr          |  |  |
| SURFACE AREA | 4.8 ft <sup>2</sup> | 0.4 m <sup>2</sup> |  |  |
| I.D.         | 3.50"               | 89mm               |  |  |
| O.D.         | 5.91"               | 150mm              |  |  |
| HEIGHT       | 8.52"               | 216mm              |  |  |
|              |                     |                    |  |  |