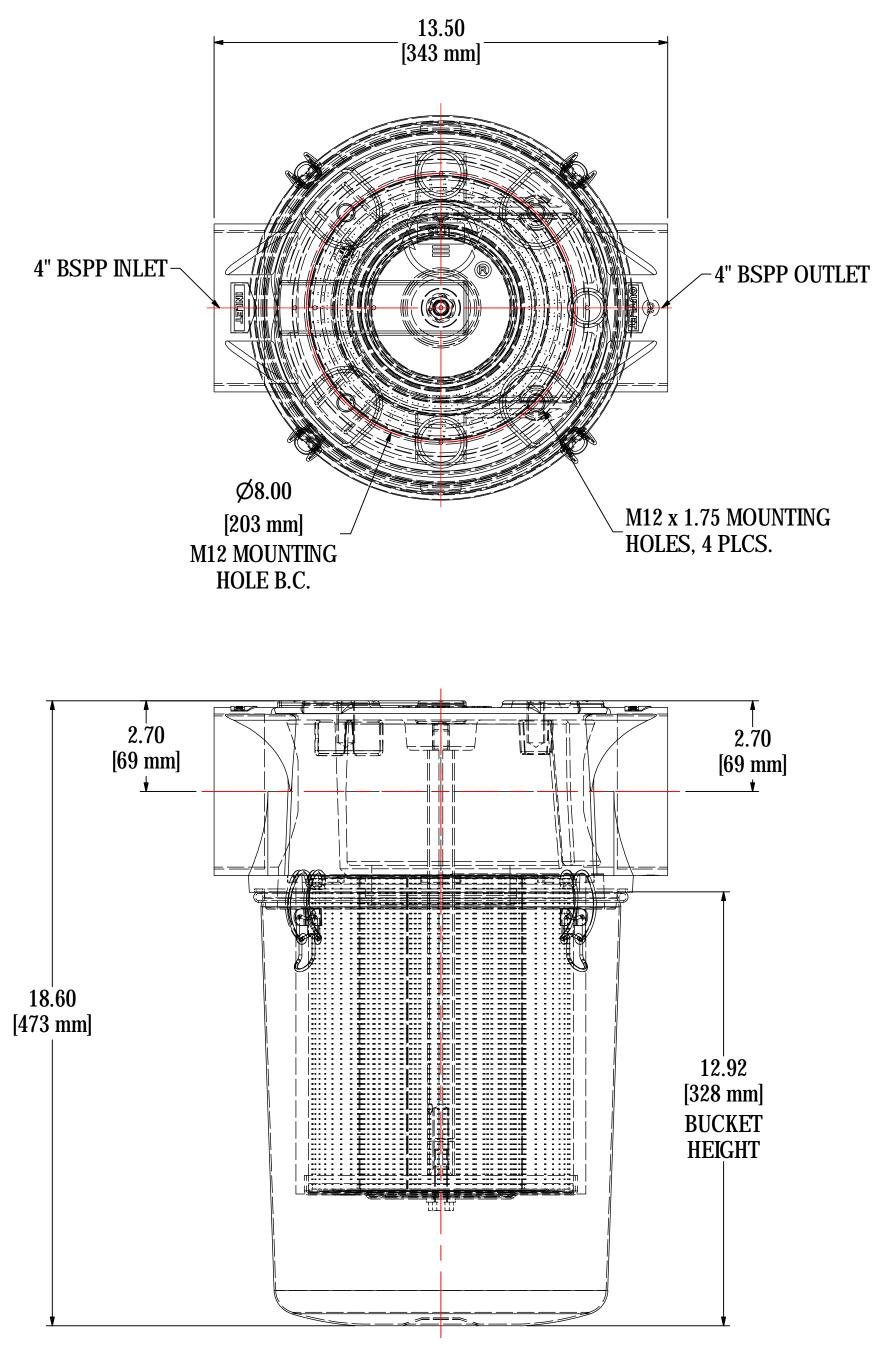

|     |                                  | ELEMENT SPECS |                      |                                |                    |       |                         |      |
|-----|----------------------------------|---------------|----------------------|--------------------------------|--------------------|-------|-------------------------|------|
|     |                                  | PART NUMBER   | 235P                 |                                |                    |       |                         |      |
|     |                                  |               | MATERIAL             |                                | Polye              | ester |                         |      |
|     |                                  | FLOW RATE     | 570 CFM              |                                | 968 m³/hr          |       |                         |      |
|     |                                  | SURFACE AREA  | 8.3 ft <sup>2</sup>  |                                | 0.8 m <sup>2</sup> |       |                         |      |
|     |                                  |               | I.D.                 | 4.75"                          |                    | 121mm |                         |      |
|     |                                  |               | O.D.                 | 7.88"                          |                    | 200mm |                         |      |
|     |                                  | HEIGHT        | 9.63"                |                                | 244mm              |       |                         |      |
|     | <b>MODEL #:</b> CT-235P-401C     | MATERIAL:     | CAST ALUMINUM/CARBON | STEEL FINISH: NONE/BLACK PAINT |                    |       |                         |      |
|     | MODEL NUMBER: CT-235P-401C       |               |                      |                                |                    |       | <b>SHEET:</b><br>1 OF 1 |      |
|     | DESCRIPTION: CT-235P-401C, BLACK |               |                      |                                |                    |       |                         |      |
| PLY | PROJECT: DRA                     |               | WN BY: CRW           | APPROVED BY:                   |                    | CRW   |                         | REV: |
|     |                                  |               | <b>E:</b> 3/10/2014  | <b>DATE:</b> 3/10/2014         |                    |       |                         |      |