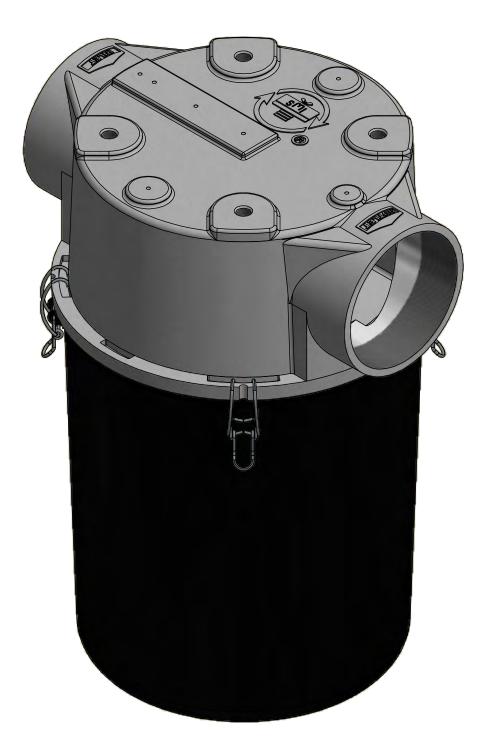

|     |                                  | ELEMENT SPECS |                      |                                |                    |       |                         |      |
|-----|----------------------------------|---------------|----------------------|--------------------------------|--------------------|-------|-------------------------|------|
|     |                                  | PART NUMBER   | 235P                 |                                |                    |       |                         |      |
|     |                                  |               | MATERIAL             |                                | Polye              | ester |                         |      |
|     |                                  | FLOW RATE     | 570 CFM              |                                | 968 m³/hr          |       |                         |      |
|     |                                  | SURFACE AREA  | 8.3 ft <sup>2</sup>  |                                | 0.8 m <sup>2</sup> |       |                         |      |
|     |                                  |               | I.D.                 | 4.75"                          |                    | 121mm |                         |      |
|     |                                  |               | O.D.                 | 7.88"                          |                    | 200mm |                         |      |
|     |                                  | HEIGHT        | 9.63"                |                                | 244mm              |       |                         |      |
|     | <b>MODEL #:</b> CT-235P-401C     | MATERIAL:     | CAST ALUMINUM/CARBON | STEEL FINISH: NONE/BLACK PAINT |                    |       |                         |      |
|     | MODEL NUMBER: CT-235P-401C       |               |                      |                                |                    |       | <b>SHEET:</b><br>1 OF 1 |      |
|     | DESCRIPTION: CT-235P-401C, BLACK |               |                      |                                |                    |       |                         |      |
| PLY | PROJECT: DRA                     |               | WN BY: CRW           | APPROVED BY:                   |                    | CRW   |                         | REV: |
|     |                                  |               | <b>E:</b> 3/10/2014  | <b>DATE:</b> 3/10/2014         |                    |       |                         |      |