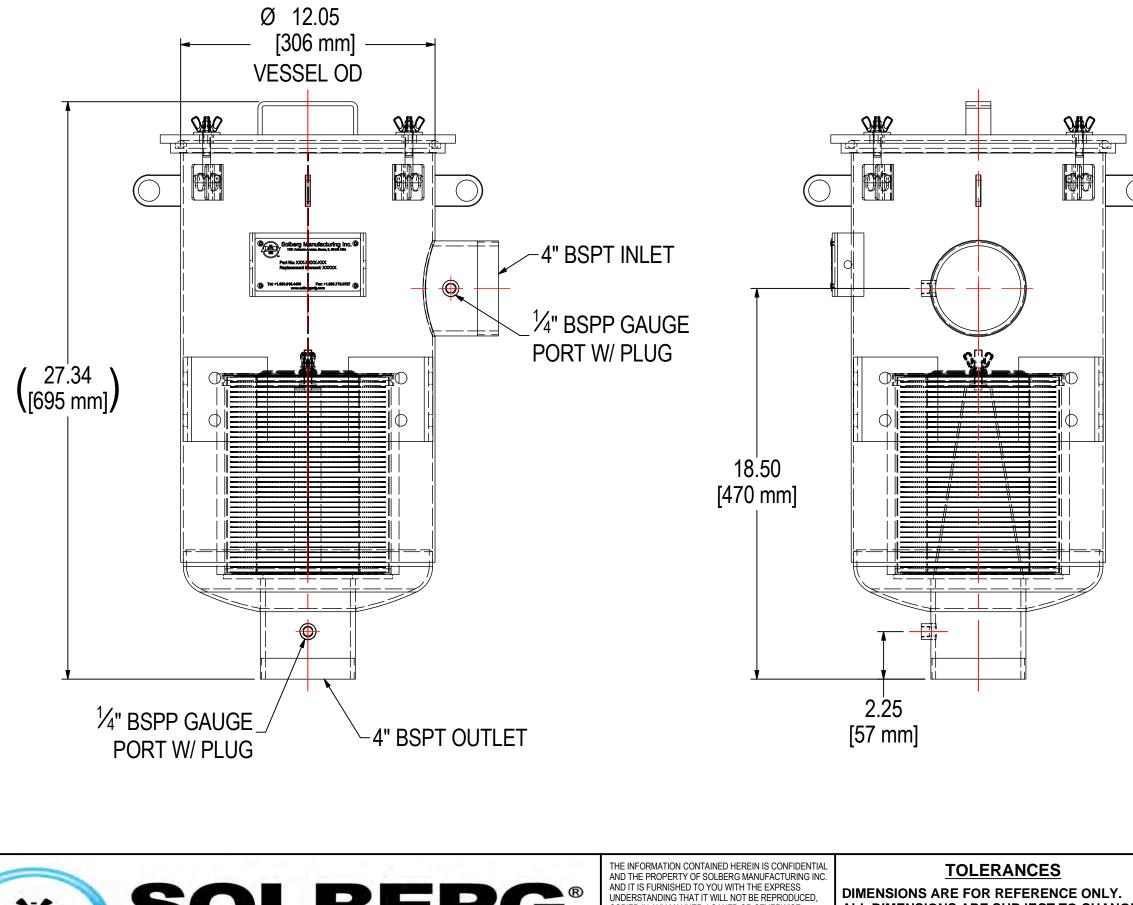

|            | ELEMENT SPECS                    |                 |                                 |                      |                                                |       |                    |      |
|------------|----------------------------------|-----------------|---------------------------------|----------------------|------------------------------------------------|-------|--------------------|------|
|            |                                  |                 | PART NUMBER                     | 234P                 |                                                |       |                    |      |
|            |                                  |                 | MATERIAL                        | Paper                |                                                |       |                    |      |
|            |                                  |                 | FLOW RATE                       | 570 CFM 96           |                                                | 968 n | 8 m³/hr            |      |
|            |                                  |                 | SURFACE AREA                    | 22.8 ft <sup>2</sup> |                                                | 2.1   | 2.1 m <sup>2</sup> |      |
|            |                                  |                 | I.D.                            | 4.75"                |                                                | 121mm |                    |      |
|            |                                  |                 | 0.D.                            | 7.88"                |                                                | 200mm |                    |      |
|            |                                  | HEIGHT 9.63" 24 |                                 | 244r                 | 4mm                                            |       |                    |      |
|            | <b>MODEL #:</b> CSL-234P-401     | МАТЕ            | ERIAL: CARBON STEEL             |                      | K POWDER                                       |       |                    |      |
|            | MODEL NUMBER: CSL-234P-401       |                 |                                 |                      |                                                | SHE   |                    |      |
| ε          |                                  |                 |                                 |                      |                                                | 1 C   | 1 OF 1             |      |
|            | DESCRIPTION: CSL-234P-401, BLACK | <               |                                 |                      |                                                |       |                    |      |
|            | PROJECT:<br>SD11030              |                 | DRAWN BY: CRW<br>DATE: 6/5/2003 |                      | <b>APPROVED BY:</b> E.N. <b>DATE:</b> 6/5/2003 |       |                    | REV: |
| APPLY<br>R |                                  |                 |                                 |                      |                                                |       |                    | В    |