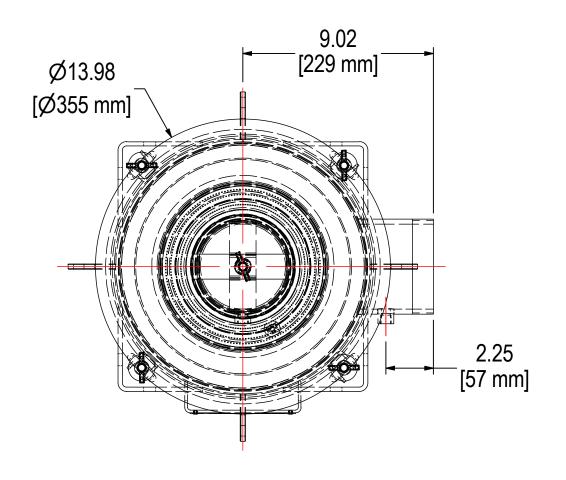

|            | ELEMENT SPECS                    |                 |                                 |                      |                                                |       |                    |      |
|------------|----------------------------------|-----------------|---------------------------------|----------------------|------------------------------------------------|-------|--------------------|------|
|            |                                  |                 | PART NUMBER                     | 234P                 |                                                |       |                    |      |
|            |                                  |                 | MATERIAL                        | Paper                |                                                |       |                    |      |
|            |                                  |                 | FLOW RATE                       | 570 CFM 96           |                                                | 968 n | 8 m³/hr            |      |
|            |                                  |                 | SURFACE AREA                    | 22.8 ft <sup>2</sup> |                                                | 2.1   | 2.1 m <sup>2</sup> |      |
|            |                                  |                 | I.D.                            | 4.75"                |                                                | 121mm |                    |      |
|            |                                  |                 | 0.D.                            | 7.88"                |                                                | 200mm |                    |      |
|            |                                  | HEIGHT 9.63" 24 |                                 | 244r                 | 4mm                                            |       |                    |      |
|            | <b>MODEL #:</b> CSL-234P-401     | МАТЕ            | ERIAL: CARBON STEEL             |                      | K POWDER                                       |       |                    |      |
|            | MODEL NUMBER: CSL-234P-401       |                 |                                 |                      |                                                | SHE   |                    |      |
| ε          |                                  |                 |                                 |                      |                                                | 1 C   | 1 OF 1             |      |
|            | DESCRIPTION: CSL-234P-401, BLACK | <               |                                 |                      |                                                |       |                    |      |
|            | PROJECT:<br>SD11030              |                 | DRAWN BY: CRW<br>DATE: 6/5/2003 |                      | <b>APPROVED BY:</b> E.N. <b>DATE:</b> 6/5/2003 |       |                    | REV: |
| APPLY<br>R |                                  |                 |                                 |                      |                                                |       |                    | В    |