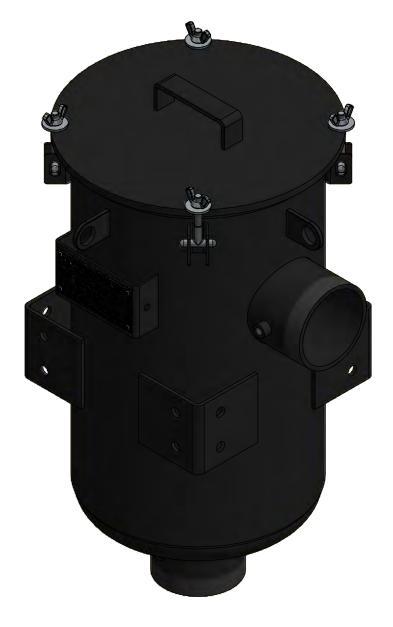

|            | ELEMENT SPECS                    |                 |                                 |                      |                                                |       |                    |      |
|------------|----------------------------------|-----------------|---------------------------------|----------------------|------------------------------------------------|-------|--------------------|------|
|            |                                  |                 | PART NUMBER                     | 234P                 |                                                |       |                    |      |
|            |                                  |                 | MATERIAL                        | Paper                |                                                |       |                    |      |
|            |                                  |                 | FLOW RATE                       | 570 CFM 96           |                                                | 968 n | 8 m³/hr            |      |
|            |                                  |                 | SURFACE AREA                    | 22.8 ft <sup>2</sup> |                                                | 2.1   | 2.1 m <sup>2</sup> |      |
|            |                                  |                 | I.D.                            | 4.75"                |                                                | 121mm |                    |      |
|            |                                  |                 | 0.D.                            | 7.88"                |                                                | 200mm |                    |      |
|            |                                  | HEIGHT 9.63" 24 |                                 | 244r                 | 4mm                                            |       |                    |      |
|            | <b>MODEL #:</b> CSL-234P-401     | МАТЕ            | ERIAL: CARBON STEEL             |                      | K POWDER                                       |       |                    |      |
|            | MODEL NUMBER: CSL-234P-401       |                 |                                 |                      |                                                | SHE   |                    |      |
| ε          |                                  |                 |                                 |                      |                                                | 1 C   | 1 OF 1             |      |
|            | DESCRIPTION: CSL-234P-401, BLACK | <               |                                 |                      |                                                |       |                    |      |
|            | PROJECT:<br>SD11030              |                 | DRAWN BY: CRW<br>DATE: 6/5/2003 |                      | <b>APPROVED BY:</b> E.N. <b>DATE:</b> 6/5/2003 |       |                    | REV: |
| APPLY<br>R |                                  |                 |                                 |                      |                                                |       |                    | В    |