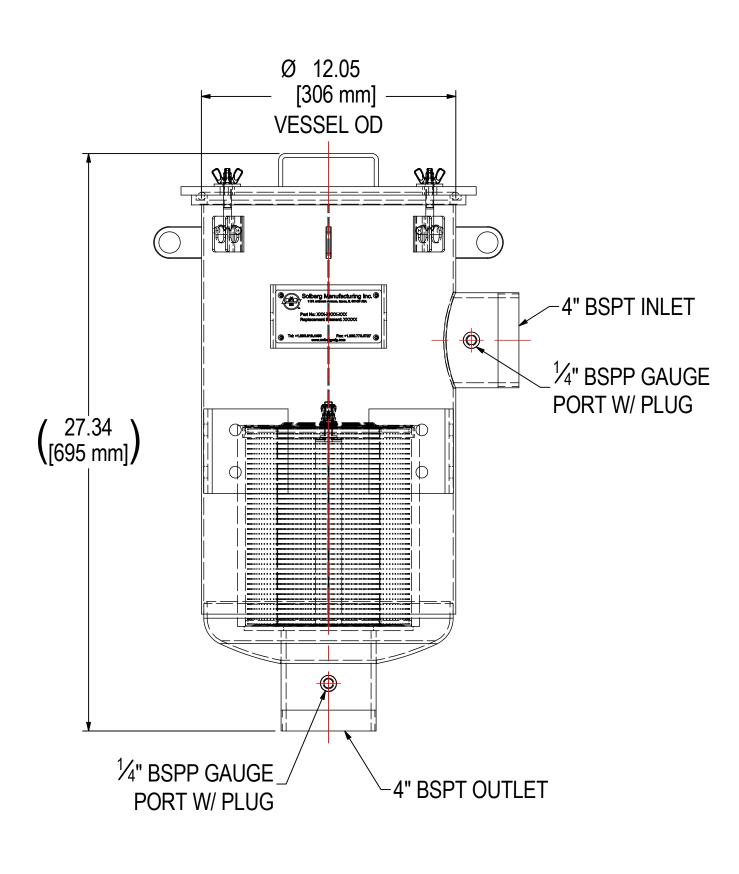

## **TOLERANCES**

DIMENSIONS ARE FOR REFERENCE ONLY. ALL DIMENSIONS ARE SUBJECT TO CHANGE **UPON PRODUCTION.** 

UNLESS OTHERWISE SPECIFIED:
-DIMENSIONS ARE IN INCHES
-REF: APPROXIMATE DIMENSIONS, NO TOLERANCES APPLY
-FINISH: BREAK EDGES TO .005-.020 RADIUS/CHAMFER