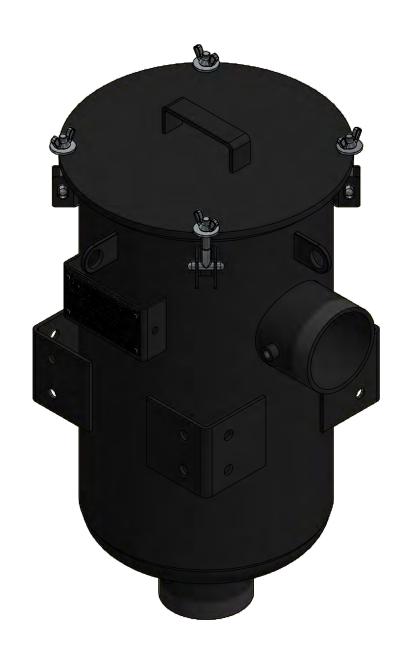

| ELEMENT SPECS |                     |                    |  |
|---------------|---------------------|--------------------|--|
| PART NUMBER   | 235P                |                    |  |
| MATERIAL      | Polyester           |                    |  |
| FLOW RATE     | 570 CFM             | 968 m³/hr          |  |
| SURFACE AREA  | 8.3 ft <sup>2</sup> | 0.8 m <sup>2</sup> |  |
| I.D.          | 4.75"               | 121mm              |  |
| O.D.          | 7.88"               | 200mm              |  |
| HEIGHT        | 9.63"               | 244mm              |  |

| MODEL NUMBER: CSL-235P-401 | SHEET: |
|----------------------------|--------|
|                            | 1 OF 1 |

MATERIAL: CARBON STEEL

**DESCRIPTION:** CSL-235P-401, BLACK

MODEL #: CSL-235P-401

REV: **APPROVED BY:** M.C. **PROJECT: DRAWN BY:** CMA SD17477 С **DATE:** 10/27/2011 **DATE:** 10/27/2011