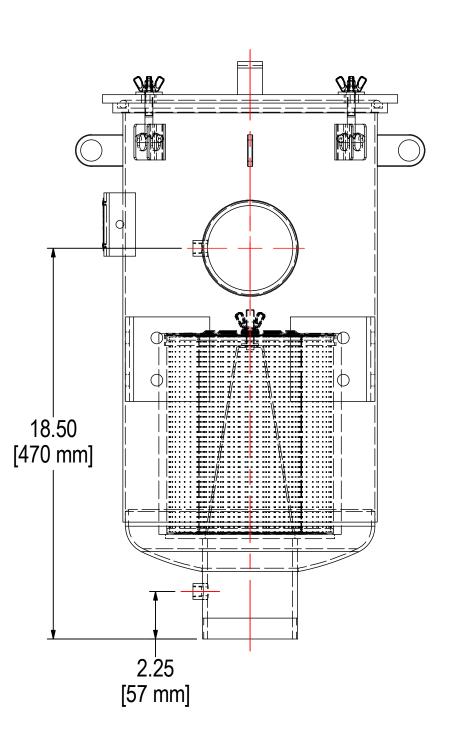

## **TOLERANCES**

DIMENSIONS ARE FOR REFERENCE ONLY. ALL DIMENSIONS ARE SUBJECT TO CHANGE **UPON PRODUCTION.** 

UNLESS OTHERWISE SPECIFIED:
-DIMENSIONS ARE IN INCHES
-REF: APPROXIMATE DIMENSIONS, NO TOLERANCES APPLY
-FINISH: BREAK EDGES TO .005-.020 RADIUS/CHAMFER