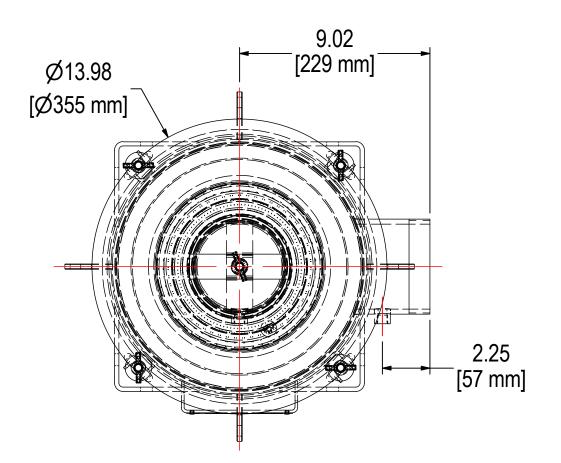

## **TOLERANCES**

DIMENSIONS ARE FOR REFERENCE ONLY. ALL DIMENSIONS ARE SUBJECT TO CHANGE **UPON PRODUCTION.** 

UNLESS OTHERWISE SPECIFIED:
-DIMENSIONS ARE IN INCHES
-REF: APPROXIMATE DIMENSIONS, NO TOLERANCES APPLY
-FINISH: BREAK EDGES TO .005-.020 RADIUS/CHAMFER