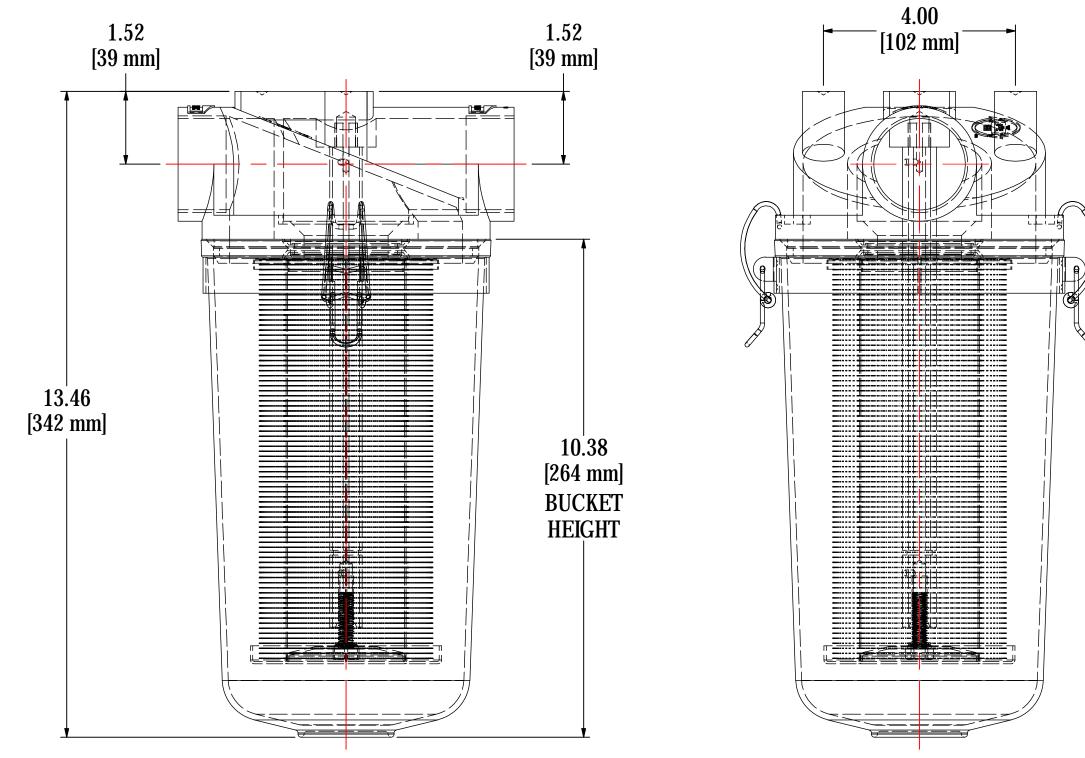

|            | MODEL #: ST-897-151C                   | MATERIAL: CAST ALUM/POLYCARB | 3                 | FINISH: NONE        |                   |      |  |
|------------|----------------------------------------|------------------------------|-------------------|---------------------|-------------------|------|--|
|            | MODEL NUMBER: ST-897-151C              |                              |                   |                     | <b>SHE</b><br>1 O |      |  |
| GE         | DESCRIPTION: ST-897-151C, CLEAR BUCKET |                              |                   |                     |                   |      |  |
|            | APPLY PROJECT:                         | DRAWN BY: JCB                | APPROVED BY: M.C. |                     |                   | REV: |  |
| ER SD17949 | SD17949                                | <b>DATE:</b> 3/14/2012       | DAT               | <b>E:</b> 3/14/2012 |                   | А    |  |