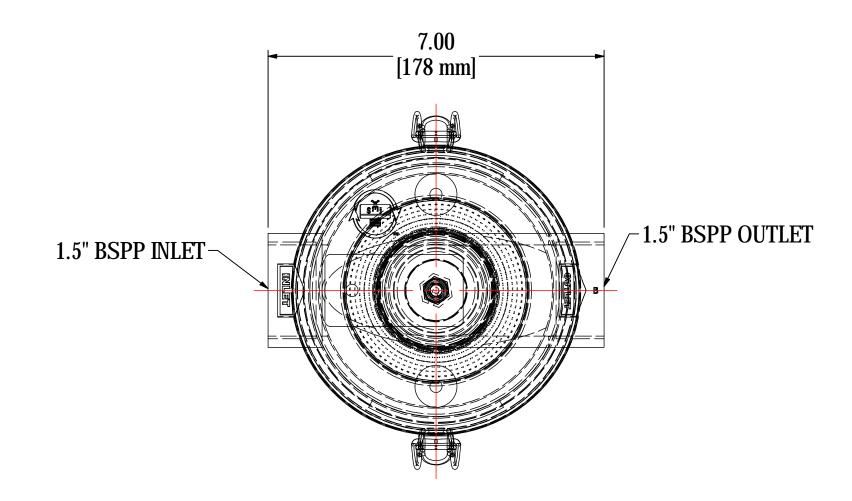

|            | MODEL #: ST-897-151C                   | MATERIAL: CAST ALUM/POLYCARB | 3                 | FINISH: NONE        |                   |      |  |
|------------|----------------------------------------|------------------------------|-------------------|---------------------|-------------------|------|--|
|            | MODEL NUMBER: ST-897-151C              |                              |                   |                     | <b>SHE</b><br>1 O |      |  |
| GE         | DESCRIPTION: ST-897-151C, CLEAR BUCKET |                              |                   |                     |                   |      |  |
|            | APPLY PROJECT:                         | DRAWN BY: JCB                | APPROVED BY: M.C. |                     |                   | REV: |  |
| ER SD17949 | SD17949                                | <b>DATE:</b> 3/14/2012       | DAT               | <b>E:</b> 3/14/2012 |                   | А    |  |