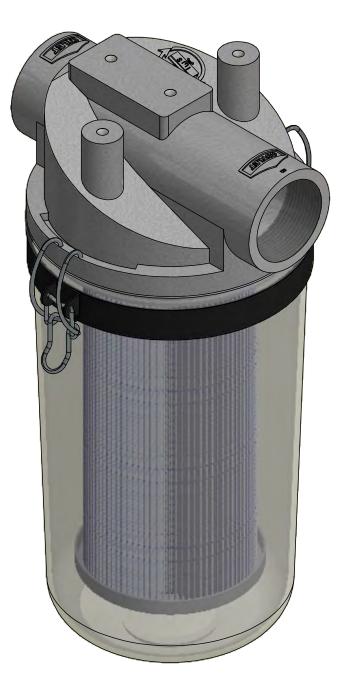

|            | MODEL #: ST-897-151C                   | MATERIAL: CAST ALUM/POLYCARB | 3                 | FINISH: NONE        |                   |      |  |
|------------|----------------------------------------|------------------------------|-------------------|---------------------|-------------------|------|--|
|            | MODEL NUMBER: ST-897-151C              |                              |                   |                     | <b>SHE</b><br>1 O |      |  |
| GE         | DESCRIPTION: ST-897-151C, CLEAR BUCKET |                              |                   |                     |                   |      |  |
|            | APPLY PROJECT:                         | DRAWN BY: JCB                | APPROVED BY: M.C. |                     |                   | REV: |  |
| ER SD17949 | SD17949                                | <b>DATE:</b> 3/14/2012       | DAT               | <b>E:</b> 3/14/2012 |                   | А    |  |