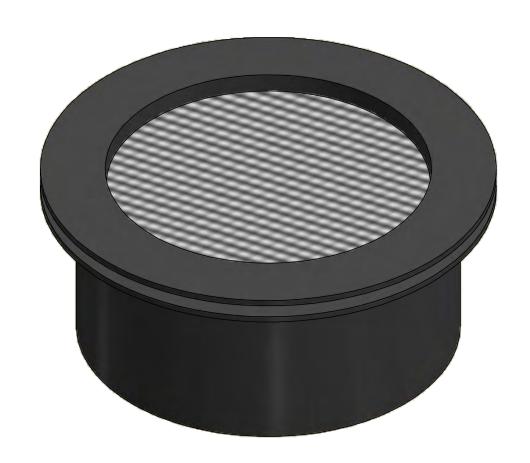

|              | ELEMENT SPECS              |                    |  |  |  |
|--------------|----------------------------|--------------------|--|--|--|
| PART NUMBER  | NUMBER 05                  |                    |  |  |  |
| MATERIAL     | Polyester                  |                    |  |  |  |
| FLOW RATE    | 8 CFM                      | 14 m³/hr           |  |  |  |
| SURFACE AREA | 0.2 ft <sup>2</sup>        | 0.0 m <sup>2</sup> |  |  |  |
| I.D.         | N/A                        | N/A                |  |  |  |
| O.D.         | SEE DRAWING<br>SEE DRAWING |                    |  |  |  |
| HEIGHT       |                            |                    |  |  |  |
|              |                            |                    |  |  |  |

| MODEL NUMBER: 05 | 1 OF 1 |
|------------------|--------|

**DESCRIPTION:** 05, POLY

|  | PROJECT: | DRAWN BY: CRW            | APPROVED BY: A.A.        | REV: |
|--|----------|--------------------------|--------------------------|------|
|  | SD11625  | <b>DATE</b> : 10/13/2004 | <b>DATE</b> : 10/14/2004 | Α    |