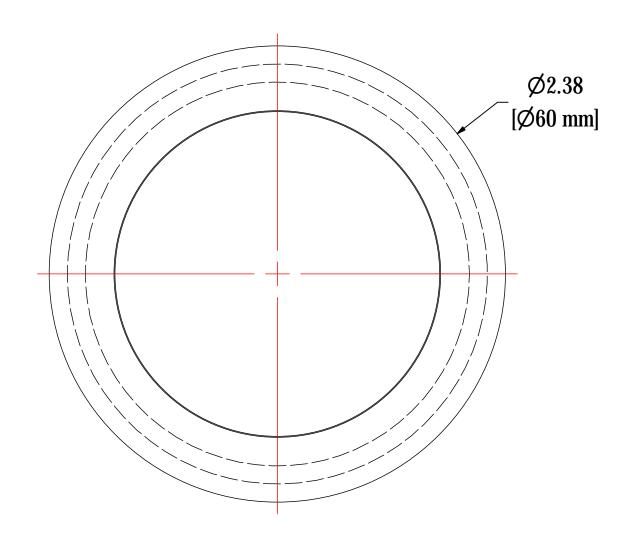

|              | ELEMENT SPECS              |                    |  |  |  |
|--------------|----------------------------|--------------------|--|--|--|
| PART NUMBER  | NUMBER 05                  |                    |  |  |  |
| MATERIAL     | Polyester                  |                    |  |  |  |
| FLOW RATE    | 8 CFM                      | 14 m³/hr           |  |  |  |
| SURFACE AREA | 0.2 ft <sup>2</sup>        | 0.0 m <sup>2</sup> |  |  |  |
| I.D.         | N/A                        | N/A                |  |  |  |
| O.D.         | SEE DRAWING<br>SEE DRAWING |                    |  |  |  |
| HEIGHT       |                            |                    |  |  |  |
|              |                            |                    |  |  |  |