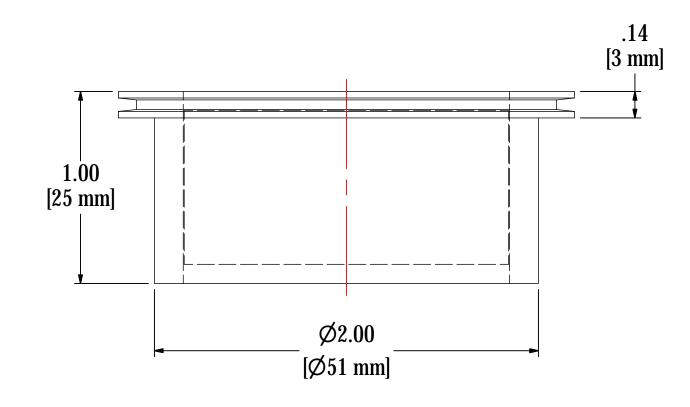

|              | ELEMENT SPECS              |                    |  |  |  |
|--------------|----------------------------|--------------------|--|--|--|
| PART NUMBER  | NUMBER 05                  |                    |  |  |  |
| MATERIAL     | Polyester                  |                    |  |  |  |
| FLOW RATE    | 8 CFM                      | 14 m³/hr           |  |  |  |
| SURFACE AREA | 0.2 ft <sup>2</sup>        | 0.0 m <sup>2</sup> |  |  |  |
| I.D.         | N/A                        | N/A                |  |  |  |
| O.D.         | SEE DRAWING<br>SEE DRAWING |                    |  |  |  |
| HEIGHT       |                            |                    |  |  |  |
|              |                            |                    |  |  |  |