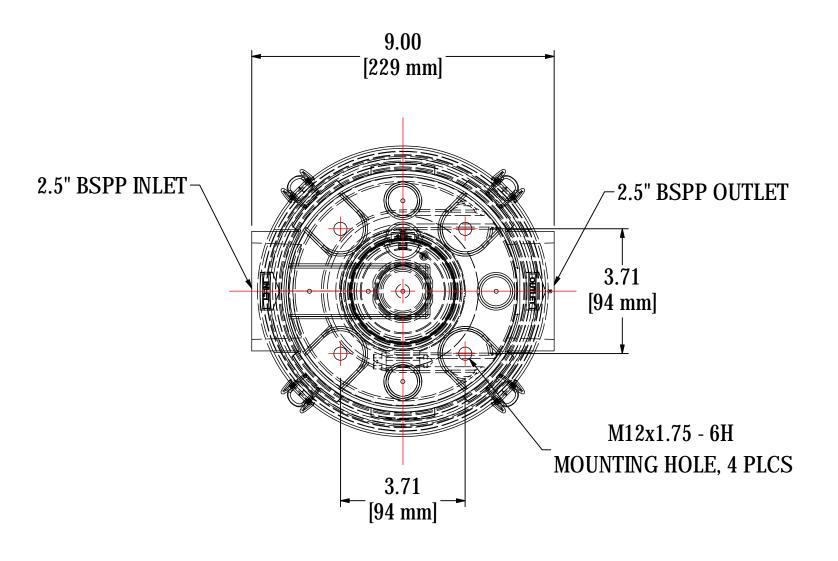

| MODEL #: STS-251C      | MATERIAL: VARIES | FINISH: VARIES |                      |
|------------------------|------------------|----------------|----------------------|
| MODEL NUMBER: STS-251C |                  |                | <b>SHEET:</b> 1 OF 1 |

REV:

**DESCRIPTION:** STS-251C, 1" BSPP POLYCARBONATE DRAIN, CLEAR BUCKET

| PROJECT: | DRAWN BY: CRW            | APPROVED BY: MJC         |
|----------|--------------------------|--------------------------|
| SD14298  | <b>DATE</b> : 11/20/2007 | <b>DATE</b> : 11/20/2007 |