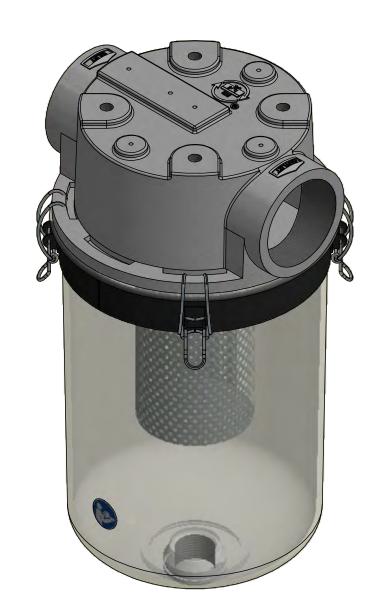

| MODEL #: STS-251C      | MATERIAL: VARIES | FINISH: VARIES |                      |
|------------------------|------------------|----------------|----------------------|
| MODEL NUMBER: STS-251C |                  |                | <b>SHEET:</b> 1 OF 1 |

REV:

**DESCRIPTION:** STS-251C, 1" BSPP POLYCARBONATE DRAIN, CLEAR BUCKET

| PROJECT: | DRAWN BY: CRW            | APPROVED BY: MJC         |
|----------|--------------------------|--------------------------|
| SD14298  | <b>DATE</b> : 11/20/2007 | <b>DATE</b> : 11/20/2007 |