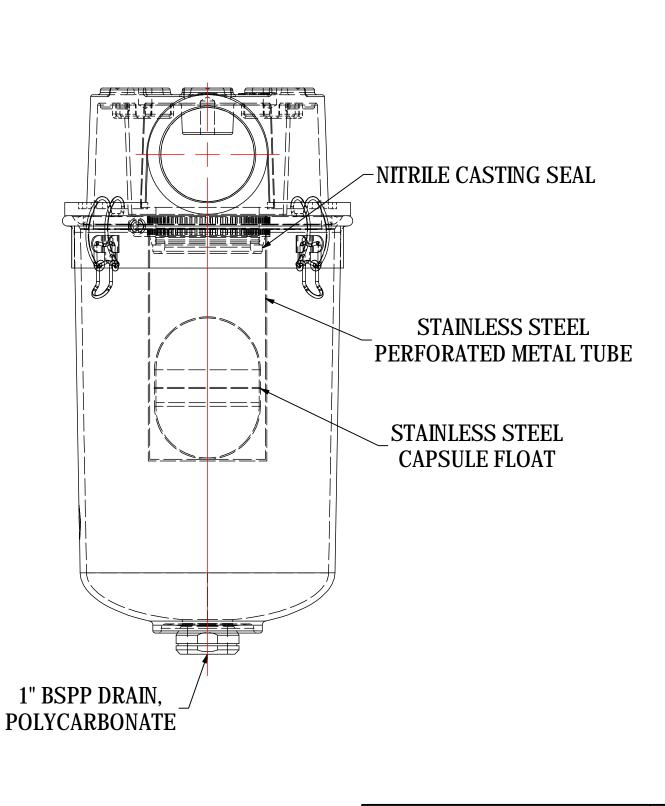

| MODEL #: STS-251C      | MATERIAL: VARIES | FINISH: VARIES |                      |
|------------------------|------------------|----------------|----------------------|
| MODEL NUMBER: STS-251C |                  |                | <b>SHEET:</b> 1 OF 1 |

REV:

**DESCRIPTION:** STS-251C, 1" BSPP POLYCARBONATE DRAIN, CLEAR BUCKET

| PROJECT: | DRAWN BY: CRW            | APPROVED BY: MJC         |
|----------|--------------------------|--------------------------|
| SD14298  | <b>DATE</b> : 11/20/2007 | <b>DATE</b> : 11/20/2007 |