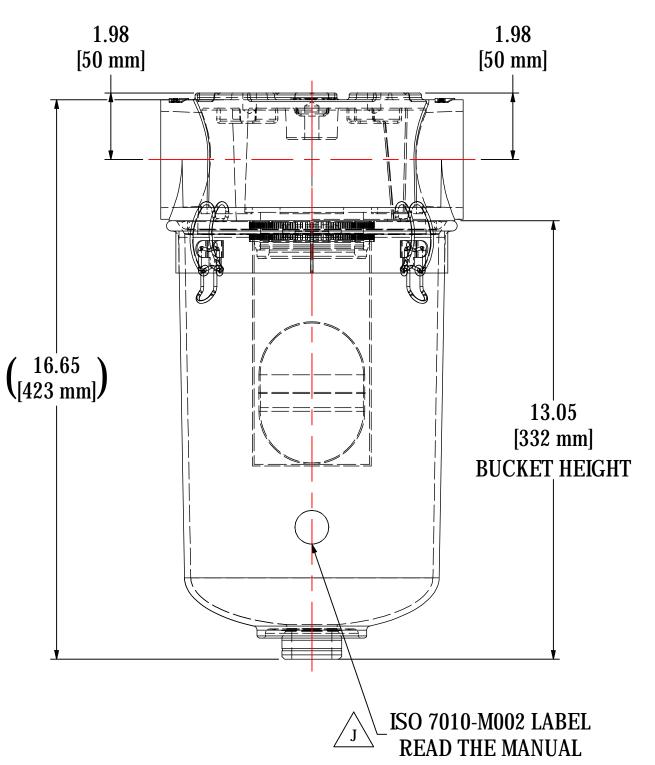

| MODEL #: STS-251C      | MATERIAL: VARIES | FINISH: VARIES |                      |
|------------------------|------------------|----------------|----------------------|
| MODEL NUMBER: STS-251C |                  |                | <b>SHEET:</b> 1 OF 1 |

REV:

**DESCRIPTION:** STS-251C, 1" BSPP POLYCARBONATE DRAIN, CLEAR BUCKET

| PROJECT: | DRAWN BY: CRW            | APPROVED BY: MJC         |
|----------|--------------------------|--------------------------|
| SD14298  | <b>DATE</b> : 11/20/2007 | <b>DATE</b> : 11/20/2007 |