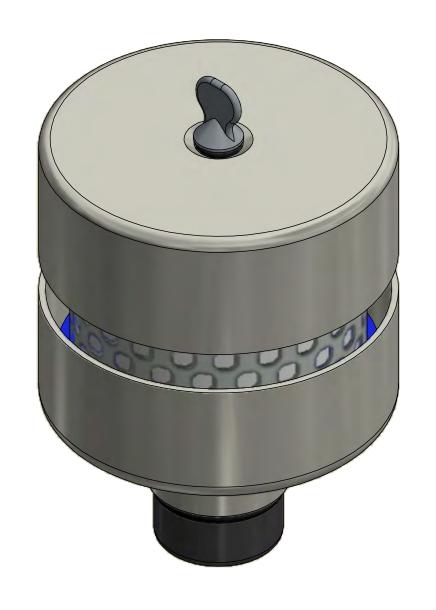

| MODEL NUMBER: EF-FG3-077   | SHEET: |
|----------------------------|--------|
| WIODEL NOWIBER. EF-FG3-077 | 1 OF 1 |

MATERIAL: CARBON STEEL

**DESCRIPTION:** EF-FG3-077, NICKEL

**MODEL #:** EF-FG3-077

|  | PROJECT: | DRAWN BY: CRW            | APPROVED BY: M.C.        | REV: |
|--|----------|--------------------------|--------------------------|------|
|  | SD10781  | <b>DATE</b> : 11/14/2005 | <b>DATE</b> : 11/14/2005 | Α    |