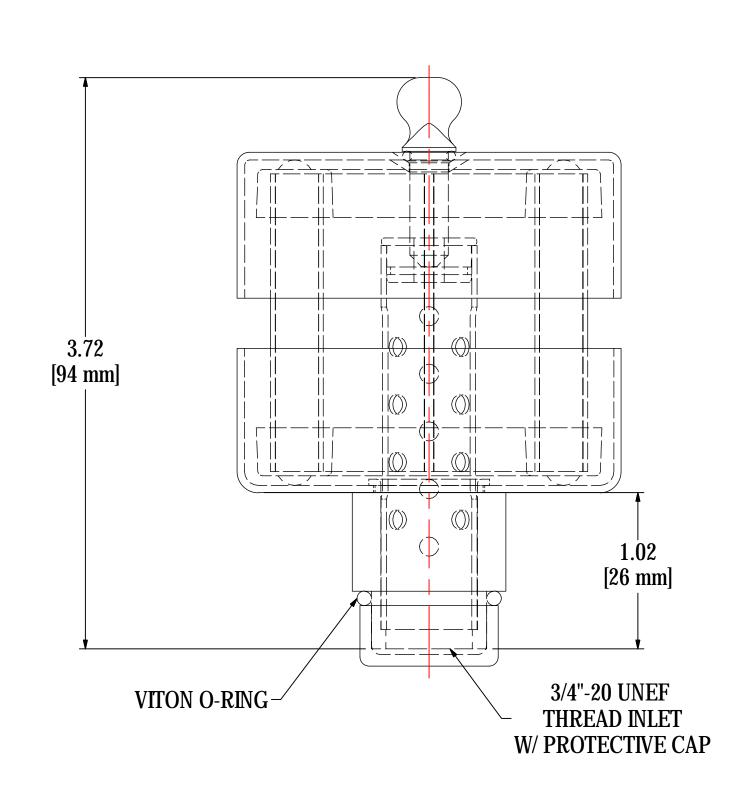

|              | <b>ELEMENT SPECS</b> |         |  |
|--------------|----------------------|---------|--|
| PART NUMBER  | ART NUMBER FG3       |         |  |
| MATERIAL     | COALESCING           |         |  |
| FLOW RATE    | 4 CFM                | 8 m³/hr |  |
| SURFACE AREA | N/A                  | N/A     |  |
| I.D.         | 1.25"                | 32mm    |  |
| O.D.         | 2.25"                | 57mm    |  |
| HEIGHT       | 2.12"                | 54mm    |  |

| MODEL NUMBER: EF-FG3-077   | SHEET: |
|----------------------------|--------|
| WIODEL NOWIBER. EF-FG3-077 | 1 OF 1 |

MATERIAL: CARBON STEEL

**DESCRIPTION:** EF-FG3-077, NICKEL

**MODEL #:** EF-FG3-077

|  | PROJECT: | DRAWN BY: CRW            | APPROVED BY: M.C.        | REV: |
|--|----------|--------------------------|--------------------------|------|
|  | SD10781  | <b>DATE</b> : 11/14/2005 | <b>DATE</b> : 11/14/2005 | Α    |