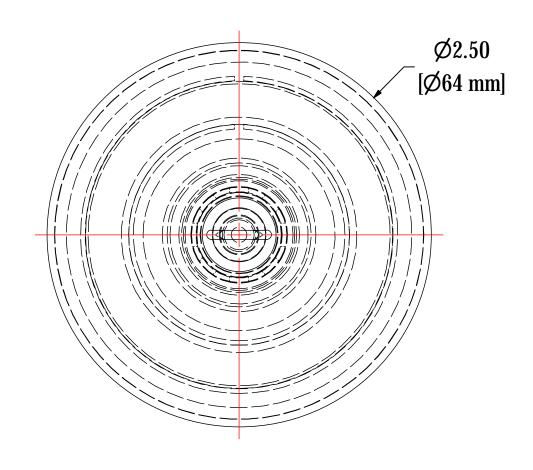

|              | <b>ELEMENT SPECS</b> |         |  |
|--------------|----------------------|---------|--|
| PART NUMBER  | ART NUMBER FG3       |         |  |
| MATERIAL     | COALESCING           |         |  |
| FLOW RATE    | 4 CFM                | 8 m³/hr |  |
| SURFACE AREA | N/A                  | N/A     |  |
| I.D.         | 1.25"                | 32mm    |  |
| O.D.         | 2.25"                | 57mm    |  |
| HEIGHT       | 2.12"                | 54mm    |  |