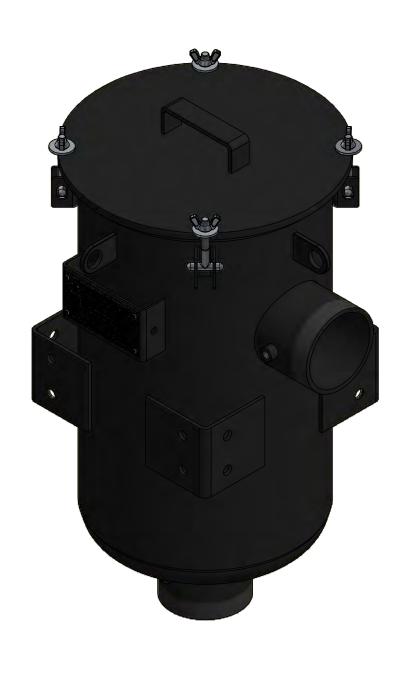

| MODEL NUMBER: | MODEL NUMBER: CSL-335P-401 | NUMBER: CSL-335P-401 | SHEET             |
|---------------|----------------------------|----------------------|-------------------|
|               | WODEL NOWBER. GSE-333F-401 |                      | 1 OF <sup>2</sup> |
|               |                            |                      |                   |

MATERIAL: CARBON STEEL

**DESCRIPTION:** CSL-335P-401, BLACK

**MODEL #:** CSL-335P-401

|  | PROJECT: | DRAWN BY: CRW           | APPROVED BY: P.G.      | REV |
|--|----------|-------------------------|------------------------|-----|
|  | SD12287  | <b>DATE</b> : 4/18/2006 | <b>DATE:</b> 4/18/2006 | С   |