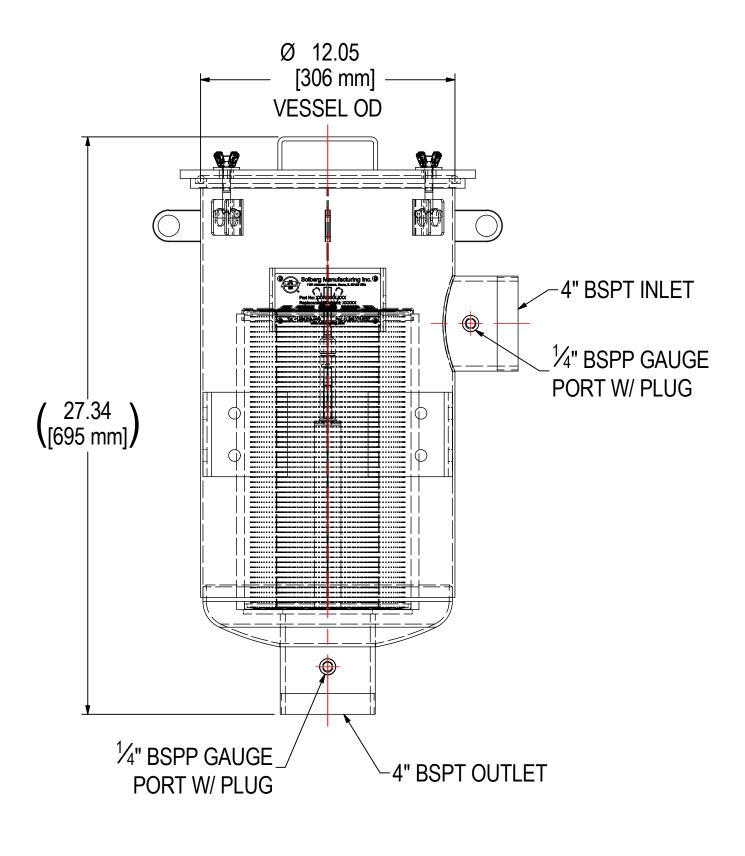

| MODEL NUMBER: | MODEL NUMBER: CSL-335P-401 | NUMBER: CSL-335P-401 | SHEET             |
|---------------|----------------------------|----------------------|-------------------|
|               | WODEL NOWBER. GSE-333F-401 |                      | 1 OF <sup>2</sup> |
|               |                            |                      |                   |

MATERIAL: CARBON STEEL

**DESCRIPTION:** CSL-335P-401, BLACK

**MODEL #:** CSL-335P-401

|  | PROJECT: | DRAWN BY: CRW           | APPROVED BY: P.G.      | REV |
|--|----------|-------------------------|------------------------|-----|
|  | SD12287  | <b>DATE</b> : 4/18/2006 | <b>DATE:</b> 4/18/2006 | С   |