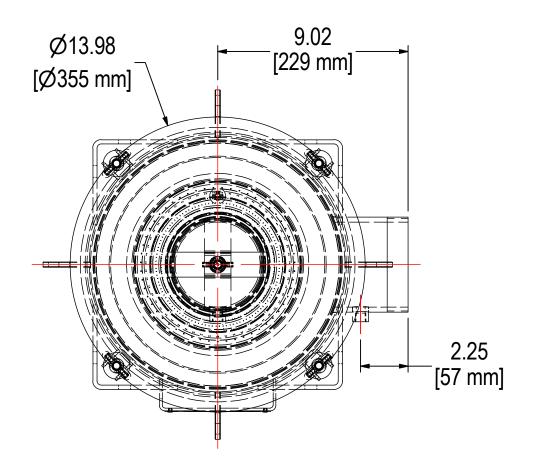

| MODEL NUMBER: | MODEL NUMBER: CSL-335P-401 | NUMBER: CSL-335P-401 | SHEET             |
|---------------|----------------------------|----------------------|-------------------|
|               | WODEL NOWBER. GSE-333F-401 |                      | 1 OF <sup>2</sup> |
|               |                            |                      |                   |

MATERIAL: CARBON STEEL

**DESCRIPTION:** CSL-335P-401, BLACK

**MODEL #:** CSL-335P-401

|  | PROJECT: | DRAWN BY: CRW           | APPROVED BY: P.G.      | REV |
|--|----------|-------------------------|------------------------|-----|
|  | SD12287  | <b>DATE</b> : 4/18/2006 | <b>DATE:</b> 4/18/2006 | С   |