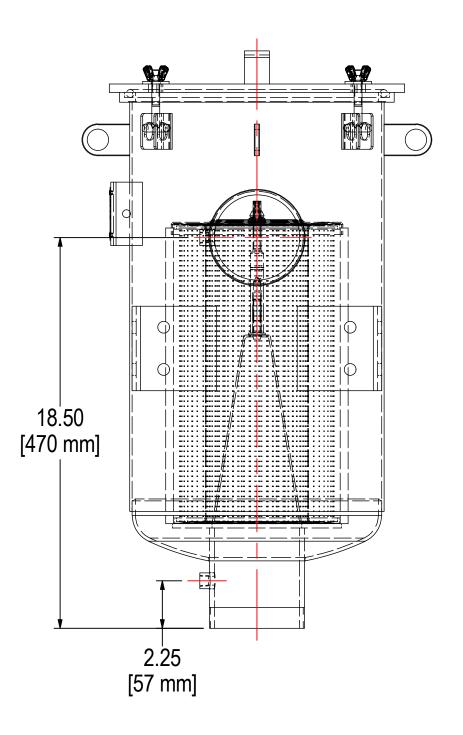

| MODEL NUMBER: | MODEL NUMBER: CSL-335P-401 | NUMBER: CSL-335P-401 | SHEET             |
|---------------|----------------------------|----------------------|-------------------|
|               | WODEL NOWBER. GSE-333F-401 |                      | 1 OF <sup>2</sup> |
|               |                            |                      |                   |

MATERIAL: CARBON STEEL

**DESCRIPTION:** CSL-335P-401, BLACK

**MODEL #:** CSL-335P-401

|  | PROJECT: | DRAWN BY: CRW           | APPROVED BY: P.G.      | REV |
|--|----------|-------------------------|------------------------|-----|
|  | SD12287  | <b>DATE</b> : 4/18/2006 | <b>DATE:</b> 4/18/2006 | С   |