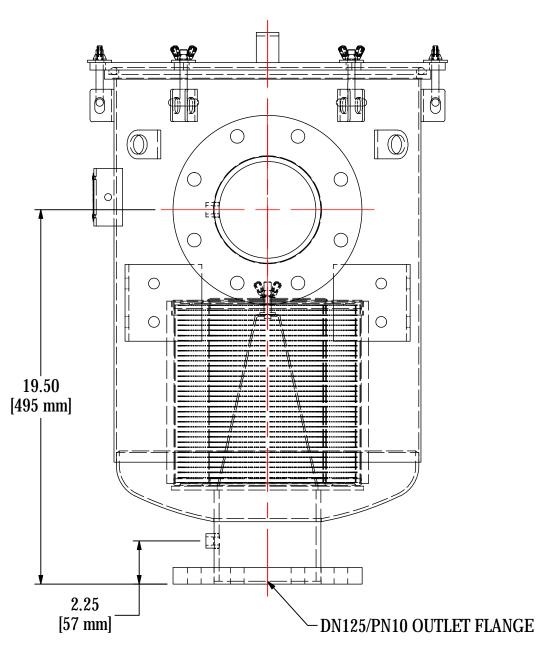

|   | MODEL #: CSL-244P-DN125 | MATERIAL: CARBON STEEL |
|---|-------------------------|------------------------|
| ٦ |                         |                        |

SHEET: MODEL NUMBER: CSL-244P-DN125 1 OF 1

**DESCRIPTION:** CSL-244P-DN125, BLACK

| PROJECT: | DRAWN BY: CRW           | APPROVED BY: | REV |
|----------|-------------------------|--------------|-----|
| SD10772  | <b>DATE</b> : 9/10/2002 | DATE:        | Α   |