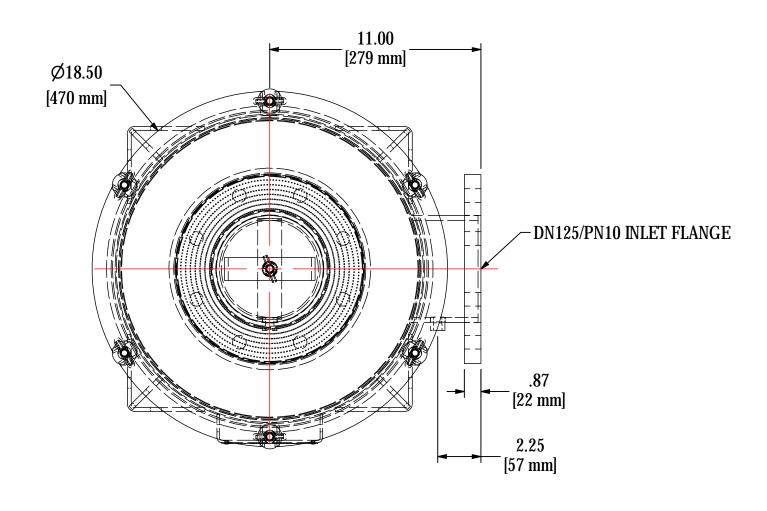

|   | MODEL #: CSL-244P-DN125 | MATERIAL: CARBON STEEL |
|---|-------------------------|------------------------|
| ٦ |                         |                        |

SHEET: MODEL NUMBER: CSL-244P-DN125 1 OF 1

**DESCRIPTION:** CSL-244P-DN125, BLACK

| PROJECT: | DRAWN BY: CRW           | APPROVED BY: | REV |
|----------|-------------------------|--------------|-----|
| SD10772  | <b>DATE</b> : 9/10/2002 | DATE:        | Α   |