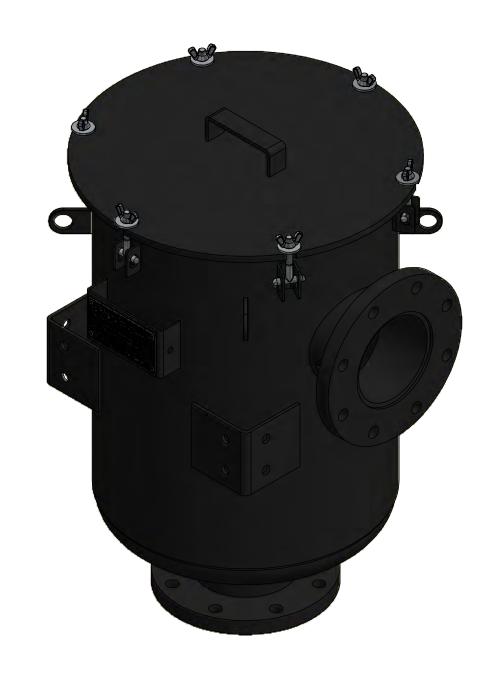

|   | MODEL #: CSL-244P-DN125 | MATERIAL: CARBON STEEL |
|---|-------------------------|------------------------|
| ٦ |                         |                        |

SHEET: MODEL NUMBER: CSL-244P-DN125 1 OF 1

**DESCRIPTION:** CSL-244P-DN125, BLACK

| PROJECT: | DRAWN BY: CRW           | APPROVED BY: | REV |
|----------|-------------------------|--------------|-----|
| SD10772  | <b>DATE</b> : 9/10/2002 | DATE:        | Α   |