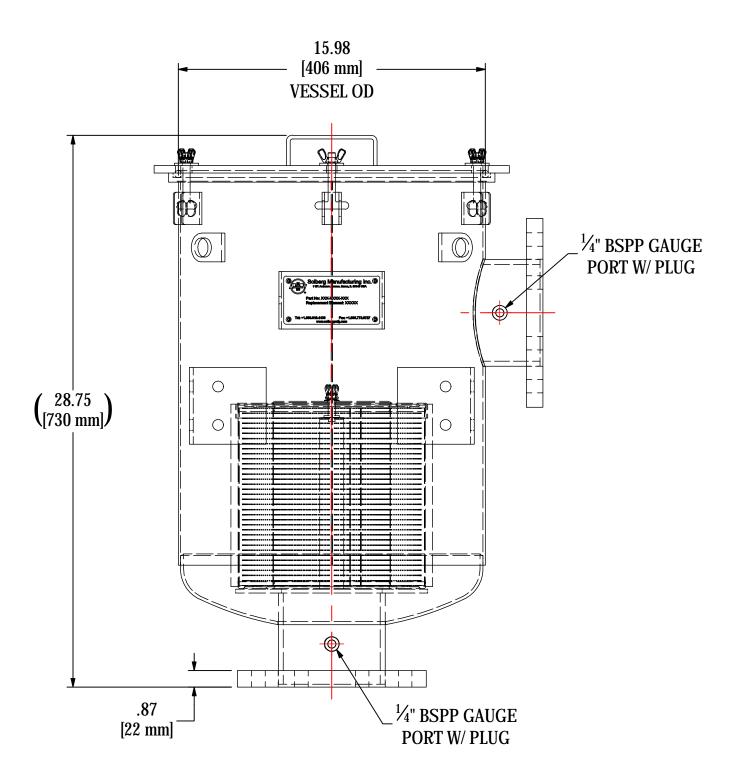

|   | MODEL #: CSL-244P-DN125 | MATERIAL: CARBON STEEL |
|---|-------------------------|------------------------|
| ٦ |                         |                        |

SHEET: MODEL NUMBER: CSL-244P-DN125 1 OF 1

**DESCRIPTION:** CSL-244P-DN125, BLACK

| PROJECT: | DRAWN BY: CRW           | APPROVED BY: | REV |
|----------|-------------------------|--------------|-----|
| SD10772  | <b>DATE</b> : 9/10/2002 | DATE:        | Α   |