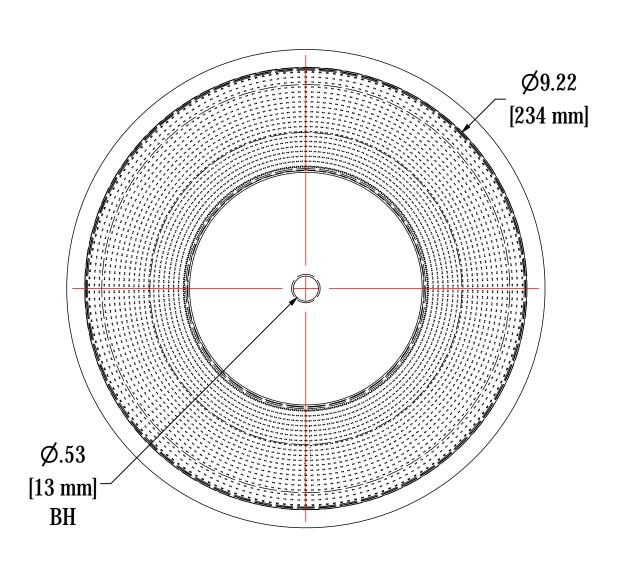

| ELEMENT SPECS |                      |                    |  |  |
|---------------|----------------------|--------------------|--|--|
| PART NUMBER   | 238P                 |                    |  |  |
| MATERIAL      | PAPER                |                    |  |  |
| FLOW RATE     | 570 CFM              | 968 m³/hr          |  |  |
| SURFACE AREA  | 48.3 ft <sup>2</sup> | 4.5 m <sup>2</sup> |  |  |
| I.D.          | 4.85"                | 123mm              |  |  |
| O.D.          | 9.22"                | 234mm              |  |  |
| HEIGHT        | 10.50"               | 267mm              |  |  |
|               |                      |                    |  |  |