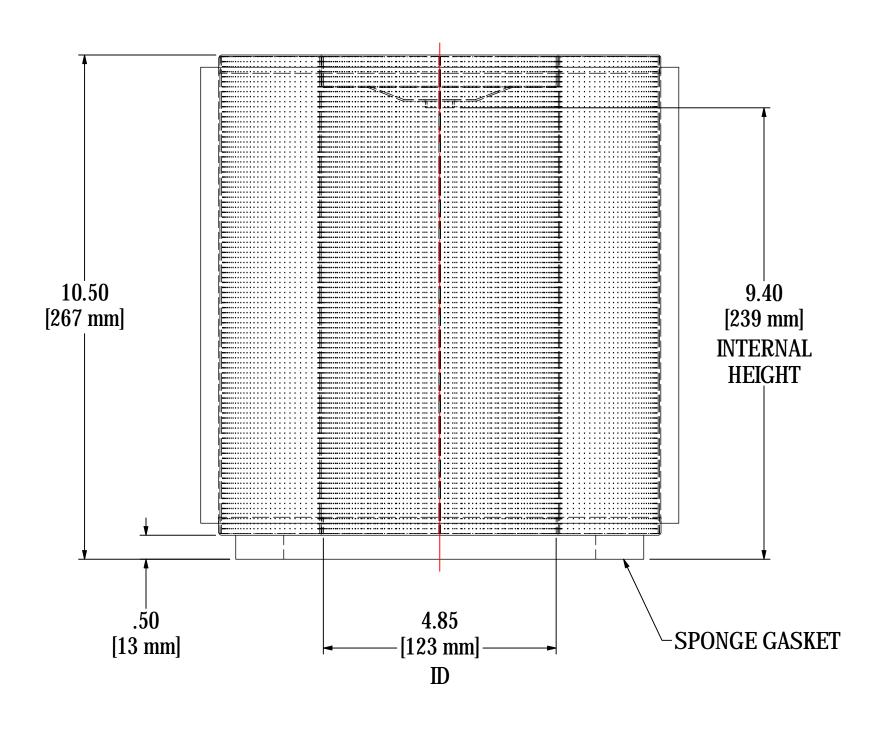

| ELEMENT SPECS |                      |                    |  |  |
|---------------|----------------------|--------------------|--|--|
| PART NUMBER   | 238P                 |                    |  |  |
| MATERIAL      | PAPER                |                    |  |  |
| FLOW RATE     | 570 CFM              | 968 m³/hr          |  |  |
| SURFACE AREA  | 48.3 ft <sup>2</sup> | 4.5 m <sup>2</sup> |  |  |
| I.D.          | 4.85"                | 123mm              |  |  |
| O.D.          | 9.22"                | 234mm              |  |  |
| HEIGHT        | 10.50"               | 267mm              |  |  |
|               |                      |                    |  |  |