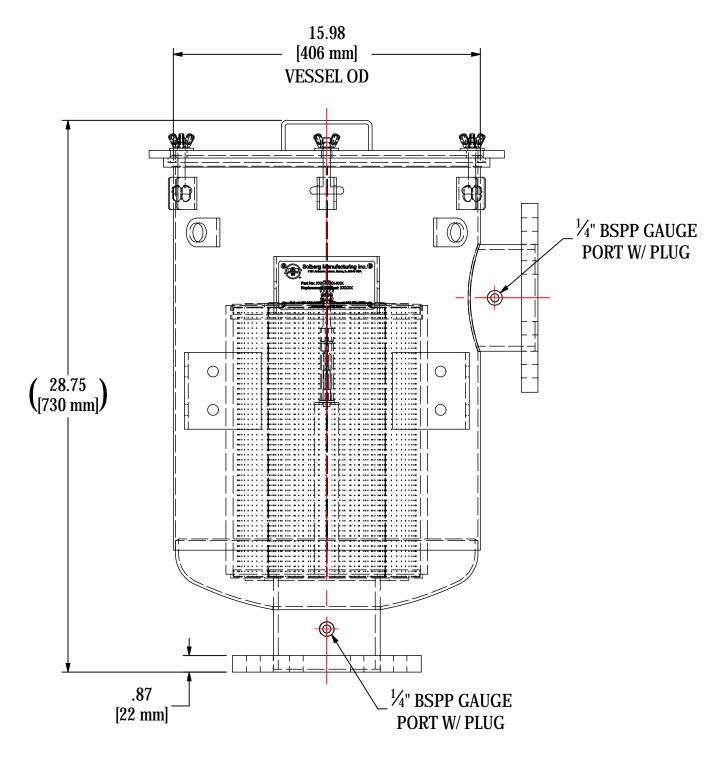

| MODEL #: CSL-345P-DN125     | MATERIAL: CARBON STEEL | FINISH: BLACK POWDER |        |
|-----------------------------|------------------------|----------------------|--------|
| MODEL NUMBER: CSL-345P-DN12 | 5                      |                      | SHEET: |

**DESCRIPTION:** CSL-345P-DN125 FINAL ASSEMBLY

| PROJECT: | DRAWN BY: CRW          | APPROVED BY: | RE\ |
|----------|------------------------|--------------|-----|
| SD14649  | <b>DATE</b> : 6/6/2003 | DATE:        | В   |