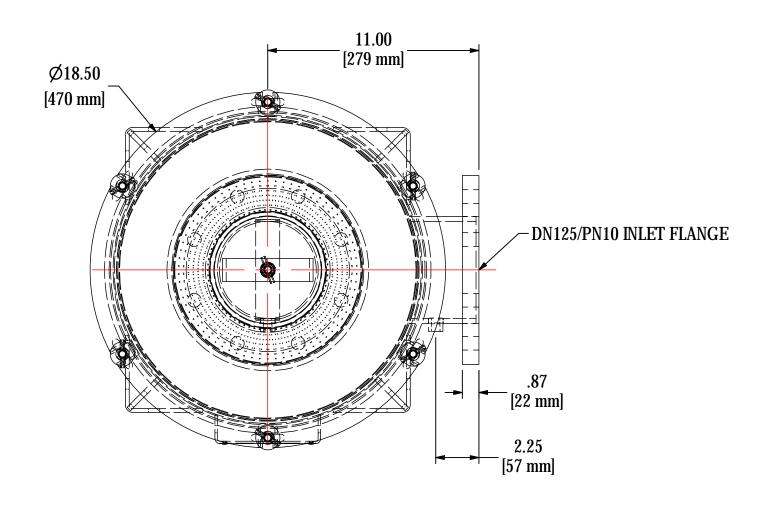

| MODEL #: CSL-345P-DN125     | MATERIAL: CARBON STEEL | FINISH: BLACK POWDER |        |
|-----------------------------|------------------------|----------------------|--------|
| MODEL NUMBER: CSL-345P-DN12 | 5                      |                      | SHEET: |

**DESCRIPTION:** CSL-345P-DN125 FINAL ASSEMBLY

| PROJECT: | DRAWN BY: CRW          | APPROVED BY: | RE\ |
|----------|------------------------|--------------|-----|
| SD14649  | <b>DATE</b> : 6/6/2003 | DATE:        | В   |