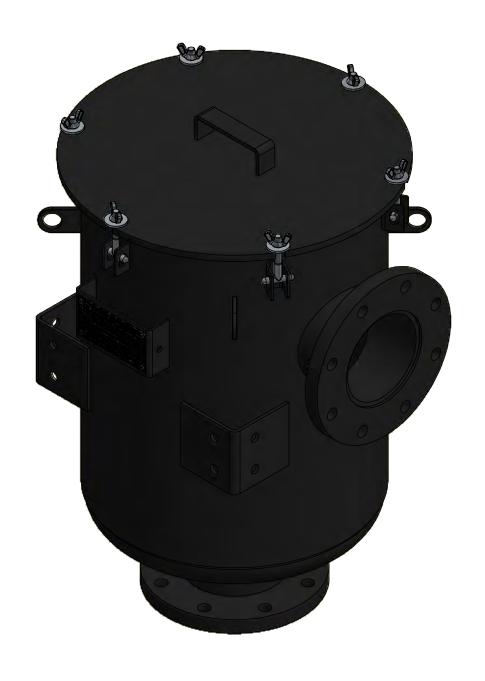

| MODEL #: CSL-345P-DN125     | MATERIAL: CARBON STEEL | FINISH: BLACK POWDER |        |
|-----------------------------|------------------------|----------------------|--------|
| MODEL NUMBER: CSL-345P-DN12 | 5                      |                      | SHEET: |

**DESCRIPTION:** CSL-345P-DN125 FINAL ASSEMBLY

| PROJECT: | DRAWN BY: CRW          | APPROVED BY: | RE\ |
|----------|------------------------|--------------|-----|
| SD14649  | <b>DATE</b> : 6/6/2003 | DATE:        | В   |