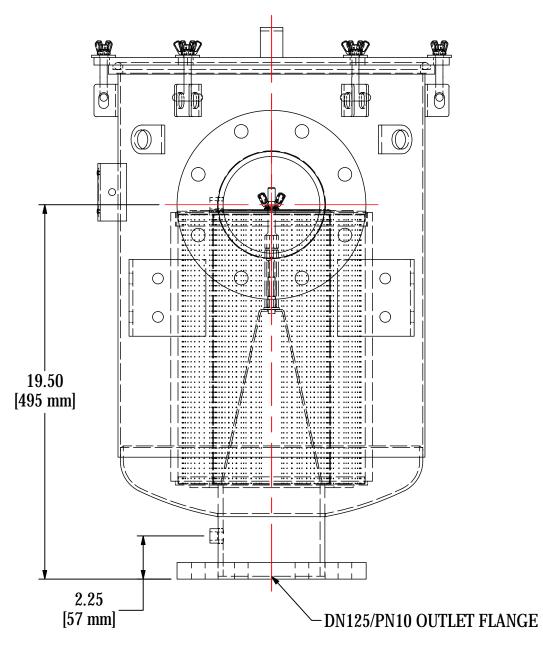

| MODEL #: CSL-345P-DN125     | MATERIAL: CARBON STEEL | FINISH: BLACK POWDER |        |
|-----------------------------|------------------------|----------------------|--------|
| MODEL NUMBER: CSL-345P-DN12 | 5                      |                      | SHEET: |

**DESCRIPTION:** CSL-345P-DN125 FINAL ASSEMBLY

| PROJECT: | DRAWN BY: CRW          | APPROVED BY: | RE\ |
|----------|------------------------|--------------|-----|
| SD14649  | <b>DATE</b> : 6/6/2003 | DATE:        | В   |