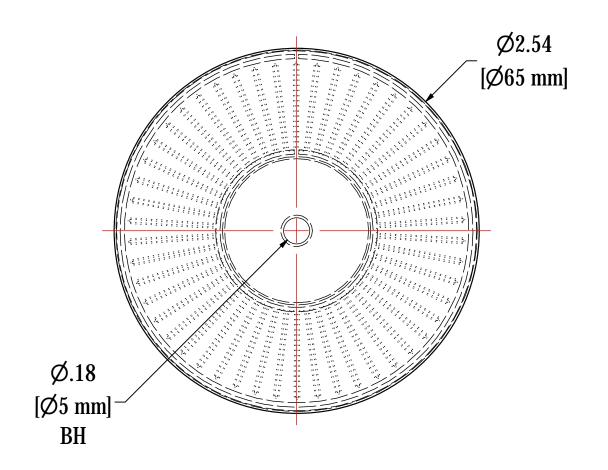

| ELEMENT SPECS |                     |                    |  |  |  |
|---------------|---------------------|--------------------|--|--|--|
| PART NUMBER   | 830                 |                    |  |  |  |
| MATERIAL      | Paper               |                    |  |  |  |
| FLOW RATE     | 24 CFM              | 41 m³/hr           |  |  |  |
| SURFACE AREA  | 1.1 ft <sup>2</sup> | 0.1 m <sup>2</sup> |  |  |  |
| I.D.          | 1.00"               | 25mm               |  |  |  |
| O.D.          | 2.54"               | 65mm               |  |  |  |
| HEIGHT        | 2.84"               | 72mm               |  |  |  |