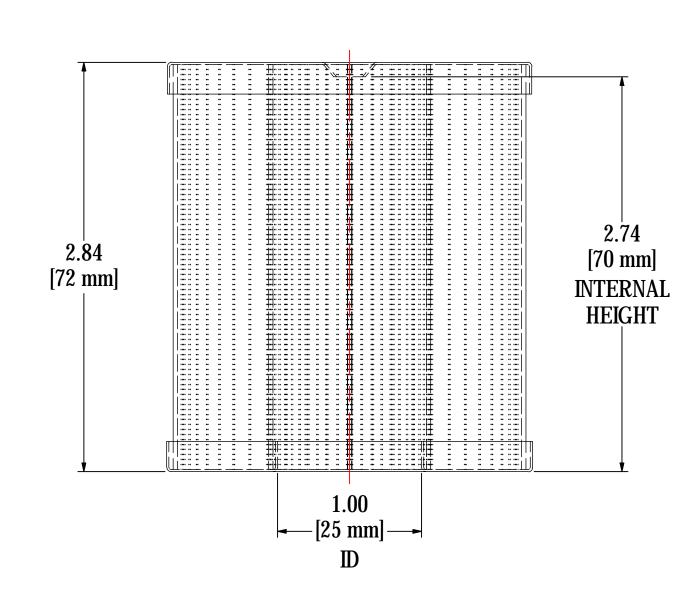

| ELEMENT SPECS |                     |                    |  |  |  |
|---------------|---------------------|--------------------|--|--|--|
| PART NUMBER   | 830                 |                    |  |  |  |
| MATERIAL      | Paper               |                    |  |  |  |
| FLOW RATE     | 24 CFM              | 41 m³/hr           |  |  |  |
| SURFACE AREA  | 1.1 ft <sup>2</sup> | 0.1 m <sup>2</sup> |  |  |  |
| I.D.          | 1.00"               | 25mm               |  |  |  |
| O.D.          | 2.54"               | 65mm               |  |  |  |
| HEIGHT        | 2.84"               | 72mm               |  |  |  |