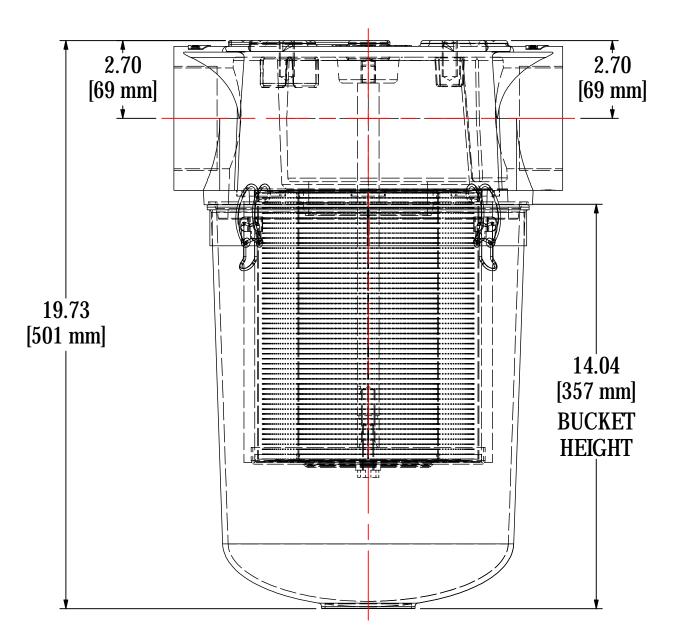

|            |                                         | ELEMENT SPECS |                        |       |                        |   |      |      |
|------------|-----------------------------------------|---------------|------------------------|-------|------------------------|---|------|------|
|            | PART NUMBER 234P                        |               |                        |       |                        |   |      |      |
|            |                                         |               | MATERIAL               | PAPER |                        |   |      |      |
|            |                                         | FLOW RATE     | 570 CFM                |       | 969 m³/hr              |   |      |      |
|            |                                         | SURFACE AREA  | 23.2 ft <sup>2</sup>   |       | 2.2 m <sup>2</sup>     |   |      |      |
|            |                                         | I.D.          | 4.75"                  |       | 121mm                  |   |      |      |
|            |                                         | 0.D.          | 7.88"                  |       | 200mm                  |   |      |      |
|            |                                         | HEIGHT        | 9.56"                  |       | 243mm                  |   |      |      |
|            | MODEL #: ST-234P-301C                   | MATERI        | AL: CAST ALUMINUM/PLAS | TIC   | FINISH: NONE           |   |      |      |
|            | MODEL NUMBER: ST-234P-301C              |               |                        |       |                        | _ | EET: |      |
| θE         |                                         |               |                        |       |                        |   |      | DF 1 |
|            | DESCRIPTION: ST-234P-301C, CLEAR BUCKET |               |                        |       |                        |   |      |      |
| APPLY<br>R | PROJECT:<br>SD11486                     | DRAW          | DRAWN BY: CRW          |       | APPROVED BY: M.C.      |   |      | REV: |
|            |                                         | DATE:         | <b>DATE:</b> 6/16/2015 |       | <b>DATE:</b> 6/16/2015 |   |      |      |