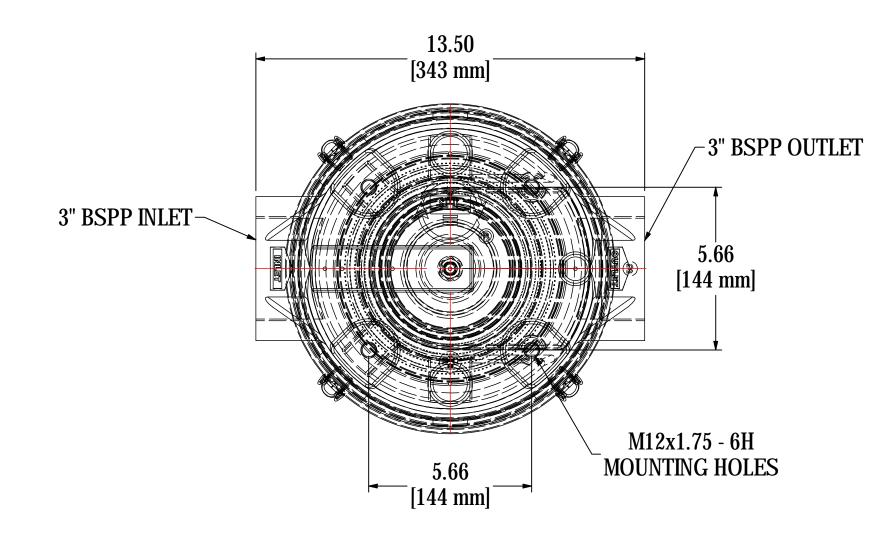

|            |                                         | ELEMENT SPECS |                        |       |                        |   |      |      |
|------------|-----------------------------------------|---------------|------------------------|-------|------------------------|---|------|------|
|            | PART NUMBER 234P                        |               |                        |       |                        |   |      |      |
|            |                                         |               | MATERIAL               | PAPER |                        |   |      |      |
|            |                                         | FLOW RATE     | 570 CFM                |       | 969 m³/hr              |   |      |      |
|            |                                         | SURFACE AREA  | 23.2 ft <sup>2</sup>   |       | 2.2 m <sup>2</sup>     |   |      |      |
|            |                                         | I.D.          | 4.75"                  |       | 121mm                  |   |      |      |
|            |                                         | 0.D.          | 7.88"                  |       | 200mm                  |   |      |      |
|            |                                         | HEIGHT        | 9.56"                  |       | 243mm                  |   |      |      |
|            | MODEL #: ST-234P-301C                   | MATERI        | AL: CAST ALUMINUM/PLAS | TIC   | FINISH: NONE           |   |      |      |
|            | MODEL NUMBER: ST-234P-301C              |               |                        |       |                        | _ | EET: |      |
| θE         |                                         |               |                        |       |                        |   |      | DF 1 |
|            | DESCRIPTION: ST-234P-301C, CLEAR BUCKET |               |                        |       |                        |   |      |      |
| APPLY<br>R | PROJECT:<br>SD11486                     | DRAW          | DRAWN BY: CRW          |       | APPROVED BY: M.C.      |   |      | REV: |
|            |                                         | DATE:         | <b>DATE:</b> 6/16/2015 |       | <b>DATE:</b> 6/16/2015 |   |      |      |