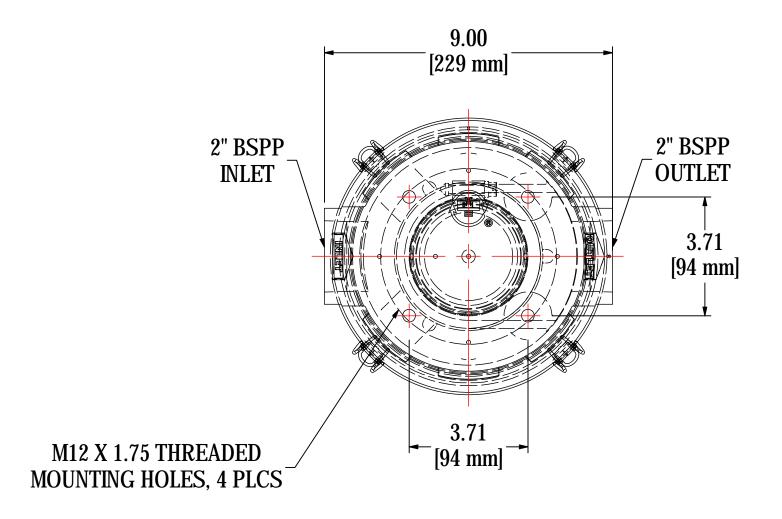

|       | MODEL #: ST-SML235-201C                   | MATERIAL: CAST ALUMINUM/PLAST | IC FINISH: NONE       |      |  |  |  |  |
|-------|-------------------------------------------|-------------------------------|-----------------------|------|--|--|--|--|
|       | MODEL NUMBER: ST-SML235-201C              |                               |                       |      |  |  |  |  |
| GE    | DESCRIPTION: ST-SML235-201C, CLEAR BUCKET |                               |                       |      |  |  |  |  |
| APPLY | PROJECT:                                  | DRAWN BY: CRW                 | APPROVED BY: P.G.     | REV: |  |  |  |  |
| R     | SD12826                                   | <b>DATE:</b> 7/3/2007         | <b>DATE:</b> 7/3/2007 | С    |  |  |  |  |