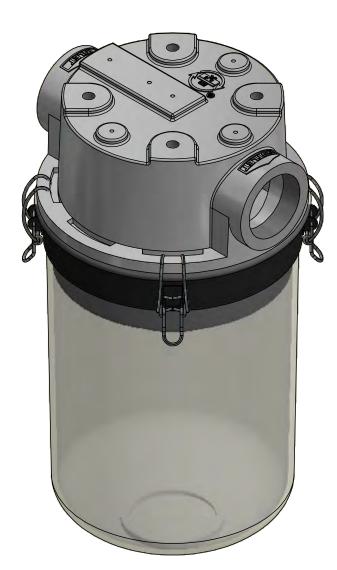

|       | MODEL #: ST-SML235-201C                   | MATERIAL: CAST ALUMINUM/PLAST | IC FINISH: NONE       |      |  |  |  |  |
|-------|-------------------------------------------|-------------------------------|-----------------------|------|--|--|--|--|
|       | MODEL NUMBER: ST-SML235-201C              |                               |                       |      |  |  |  |  |
| GE    | DESCRIPTION: ST-SML235-201C, CLEAR BUCKET |                               |                       |      |  |  |  |  |
| APPLY | PROJECT:                                  | DRAWN BY: CRW                 | APPROVED BY: P.G.     | REV: |  |  |  |  |
| R     | SD12826                                   | <b>DATE:</b> 7/3/2007         | <b>DATE:</b> 7/3/2007 | С    |  |  |  |  |