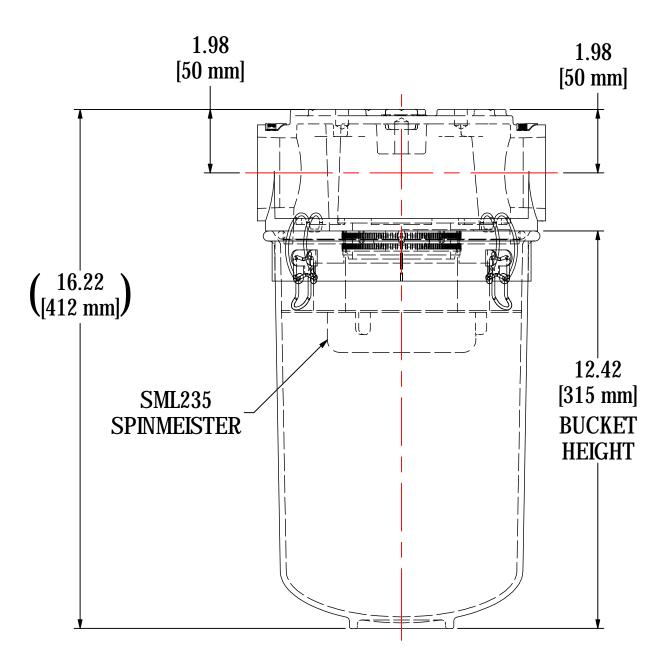

|       | MODEL #: ST-SML235-201C                   | MATERIAL: CAST ALUMINUM/PLAST | IC FINISH: NONE       |      |  |  |  |  |
|-------|-------------------------------------------|-------------------------------|-----------------------|------|--|--|--|--|
|       | MODEL NUMBER: ST-SML235-201C              |                               |                       |      |  |  |  |  |
| GE    | DESCRIPTION: ST-SML235-201C, CLEAR BUCKET |                               |                       |      |  |  |  |  |
| APPLY | PROJECT:                                  | DRAWN BY: CRW                 | APPROVED BY: P.G.     | REV: |  |  |  |  |
| R     | SD12826                                   | <b>DATE:</b> 7/3/2007         | <b>DATE:</b> 7/3/2007 | С    |  |  |  |  |