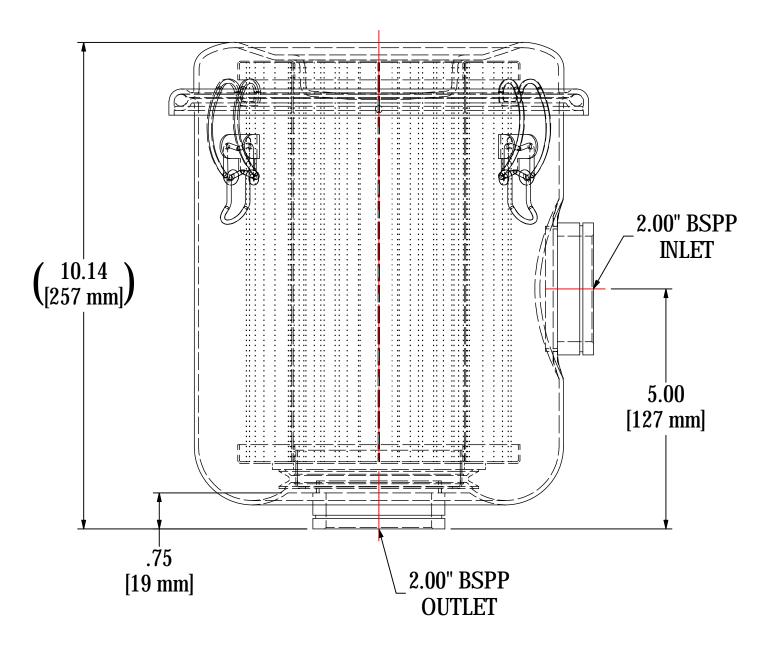

| <image/>                                                                                               |                        |
|--------------------------------------------------------------------------------------------------------|------------------------|
| ELEMENTS                                                                                               | ECS                    |
| PART NUMBER                                                                                            | 851                    |
| MATERIAL<br>FLOW RATE 290 CF                                                                           | POLYESTER<br>493 m³/hr |
| SURFACE AREA 4.8 ft                                                                                    | 0.4 m <sup>2</sup>     |
| I.D. 3.50"                                                                                             | 89mm                   |
| O.D. 5.88"                                                                                             | 149mm                  |
| HEIGHT 8.63"                                                                                           | 219mm                  |
| MODEL #: CSL-851-201HCBMATERIAL: CARBON STEELFINIS                                                     | BLACK POWDER           |
| MODEL NUMBER: CSL-851-201HCB                                                                           | SHEET:                 |
| 1 OF 1       DESCRIPTION: CSL-851-201HCB, BLACK                                                        |                        |
|                                                                                                        | BY: REV:               |
| PROJECT:         DRAWN BY: CRW         APPROVE           SD14363         DATE: 4/13/2009         DATE: | BY: REV:<br>A          |