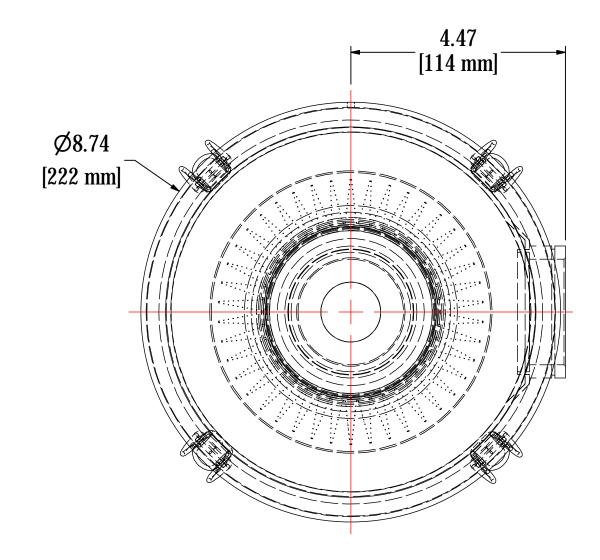

| <image/>                                                                                               |                        |
|--------------------------------------------------------------------------------------------------------|------------------------|
| ELEMENTS                                                                                               | ECS                    |
| PART NUMBER                                                                                            | 851                    |
| MATERIAL<br>FLOW RATE 290 CF                                                                           | POLYESTER<br>493 m³/hr |
| SURFACE AREA 4.8 ft                                                                                    | 0.4 m <sup>2</sup>     |
| I.D. 3.50"                                                                                             | 89mm                   |
| O.D. 5.88"                                                                                             | 149mm                  |
| HEIGHT 8.63"                                                                                           | 219mm                  |
| MODEL #: CSL-851-201HCBMATERIAL: CARBON STEELFINIS                                                     | BLACK POWDER           |
| MODEL NUMBER: CSL-851-201HCB                                                                           | SHEET:                 |
| 1 OF 1       DESCRIPTION: CSL-851-201HCB, BLACK                                                        |                        |
|                                                                                                        | BY: REV:               |
| PROJECT:         DRAWN BY: CRW         APPROVE           SD14363         DATE: 4/13/2009         DATE: | BY: REV:<br>A          |