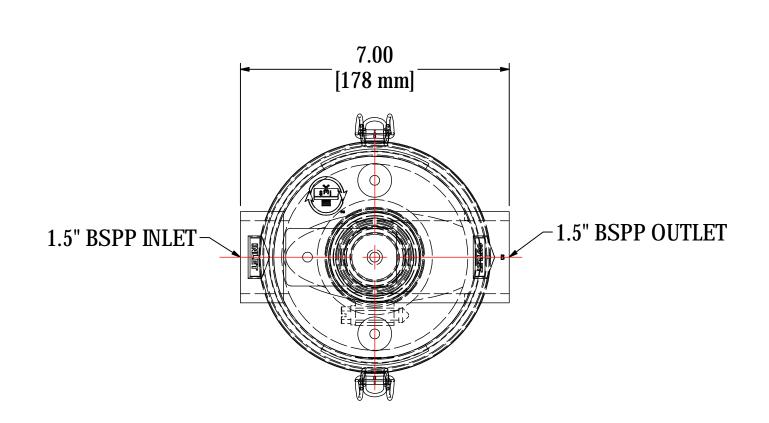

-NITRILE CASTING SEAL

STAINLESS STEEL EX-METAL ROLLED CAGE

STAINLESS STEEL **CAPSULE FLOAT** 

| _             |                                                                  |                        |                        |  |      |  |  |
|---------------|------------------------------------------------------------------|------------------------|------------------------|--|------|--|--|
|               | MODEL #: STS-151C                                                | MATERIAL: VARIES       | FINISH: VARIES         |  |      |  |  |
|               | MODEL NUMBER: STS-151C                                           |                        |                        |  |      |  |  |
| IGE           |                                                                  |                        |                        |  |      |  |  |
|               | DESCRIPTION: STS-151C, 1" BSPP POLYCARBONATE DRAIN, CLEAR BUCKET |                        |                        |  |      |  |  |
|               |                                                                  |                        |                        |  |      |  |  |
| S APPLY<br>ER | PROJECT:<br>SD17964                                              | DRAWN BY: JCB          | APPROVED BY: CRW       |  | REV: |  |  |
|               |                                                                  | <b>DATE:</b> 3/20/2012 | <b>DATE:</b> 3/20/2012 |  | Н    |  |  |