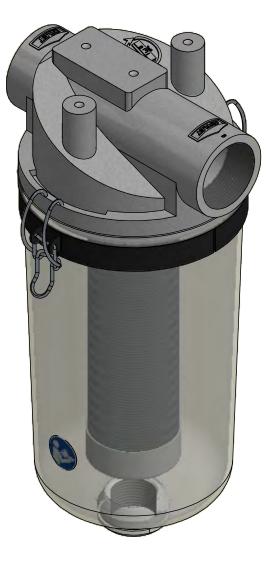

-NITRILE CASTING SEAL

STAINLESS STEEL EX-METAL ROLLED CAGE

STAINLESS STEEL **CAPSULE FLOAT** 

| _             |                                                                  |                        |                        |  |      |  |  |
|---------------|------------------------------------------------------------------|------------------------|------------------------|--|------|--|--|
|               | MODEL #: STS-151C                                                | MATERIAL: VARIES       | FINISH: VARIES         |  |      |  |  |
|               | MODEL NUMBER: STS-151C                                           |                        |                        |  |      |  |  |
| IGE           |                                                                  |                        |                        |  |      |  |  |
|               | DESCRIPTION: STS-151C, 1" BSPP POLYCARBONATE DRAIN, CLEAR BUCKET |                        |                        |  |      |  |  |
|               |                                                                  |                        |                        |  |      |  |  |
| S APPLY<br>ER | PROJECT:<br>SD17964                                              | DRAWN BY: JCB          | APPROVED BY: CRW       |  | REV: |  |  |
|               |                                                                  | <b>DATE:</b> 3/20/2012 | <b>DATE:</b> 3/20/2012 |  | Н    |  |  |