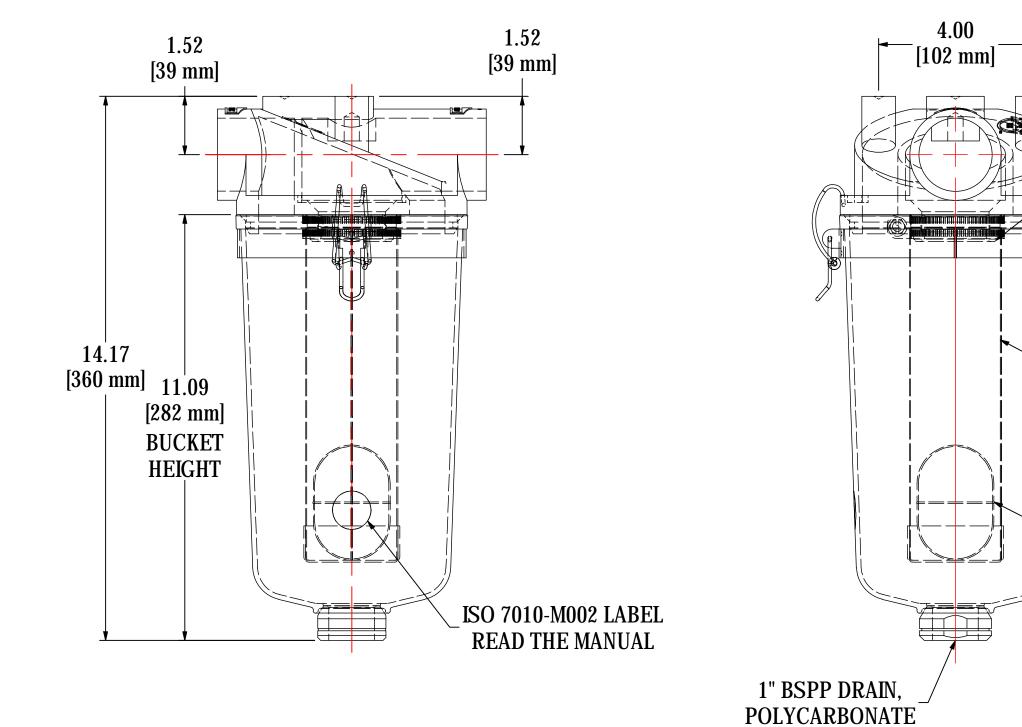

-NITRILE CASTING SEAL

STAINLESS STEEL EX-METAL ROLLED CAGE

STAINLESS STEEL **CAPSULE FLOAT** 

| _             |                                                                  |                        |                        |  |      |  |  |
|---------------|------------------------------------------------------------------|------------------------|------------------------|--|------|--|--|
|               | MODEL #: STS-151C                                                | MATERIAL: VARIES       | FINISH: VARIES         |  |      |  |  |
|               | MODEL NUMBER: STS-151C                                           |                        |                        |  |      |  |  |
| IGE           |                                                                  |                        |                        |  |      |  |  |
|               | DESCRIPTION: STS-151C, 1" BSPP POLYCARBONATE DRAIN, CLEAR BUCKET |                        |                        |  |      |  |  |
|               |                                                                  |                        |                        |  |      |  |  |
| S APPLY<br>ER | PROJECT:<br>SD17964                                              | DRAWN BY: JCB          | APPROVED BY: CRW       |  | REV: |  |  |
|               |                                                                  | <b>DATE:</b> 3/20/2012 | <b>DATE:</b> 3/20/2012 |  | Н    |  |  |