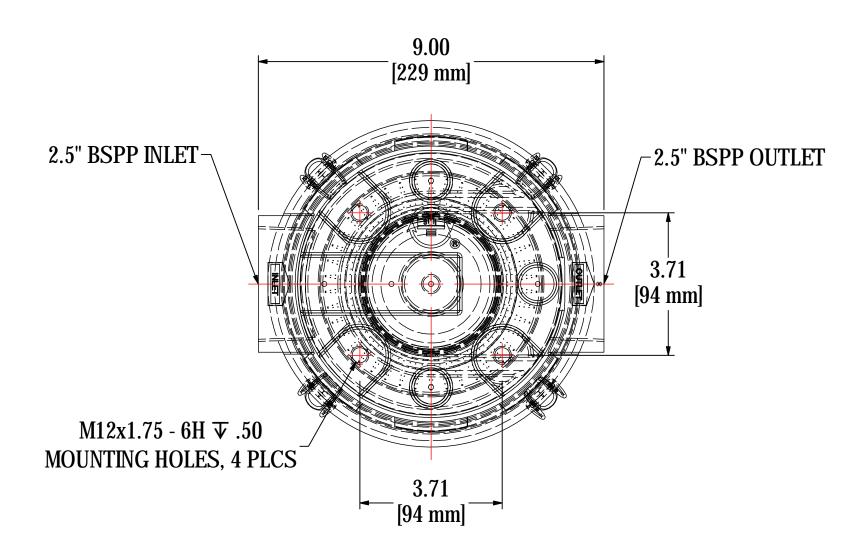

| MODEL NUMBER: CT-851-251C | SHEET  |
|---------------------------|--------|
|                           | 1 OF 1 |

MATERIAL: CAST ALUMINUM/CARBON STEEL

**DESCRIPTION:** CT-851-251C, BLACK

**MODEL #:** CT-851-251C

DESCRIPTION

 ECN #
 CHG BY
 DATE
 APP'D

 WEB
 EZR
 10/03/19
 NAD

| ELEMENT SPECS |                     |                    |  |  |
|---------------|---------------------|--------------------|--|--|
| PART NUMBER   | 851                 |                    |  |  |
| MATERIAL      | POLYESTER           |                    |  |  |
| FLOW RATE     | 290 CFM             | 493 m³/hr          |  |  |
| SURFACE AREA  | 4.8 ft <sup>2</sup> | 0.4 m <sup>2</sup> |  |  |
| I.D.          | 3.50"               | 89mm               |  |  |
| O.D.          | 5.88"               | 149mm              |  |  |
| HEIGHT        | 8.63"               | 219mm              |  |  |