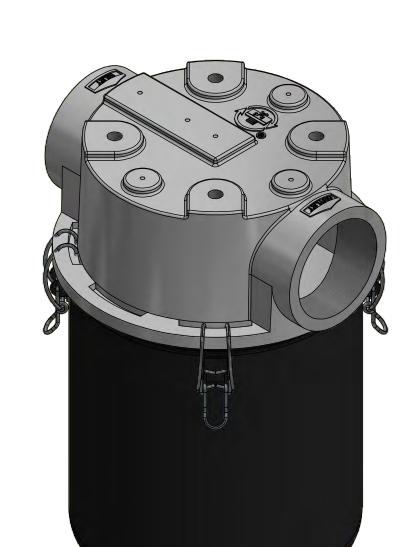

| MODEL NUMBER: CT-851-251C | SHEET  |
|---------------------------|--------|
|                           | 1 OF 1 |

MATERIAL: CAST ALUMINUM/CARBON STEEL

**DESCRIPTION:** CT-851-251C, BLACK

**MODEL #:** CT-851-251C