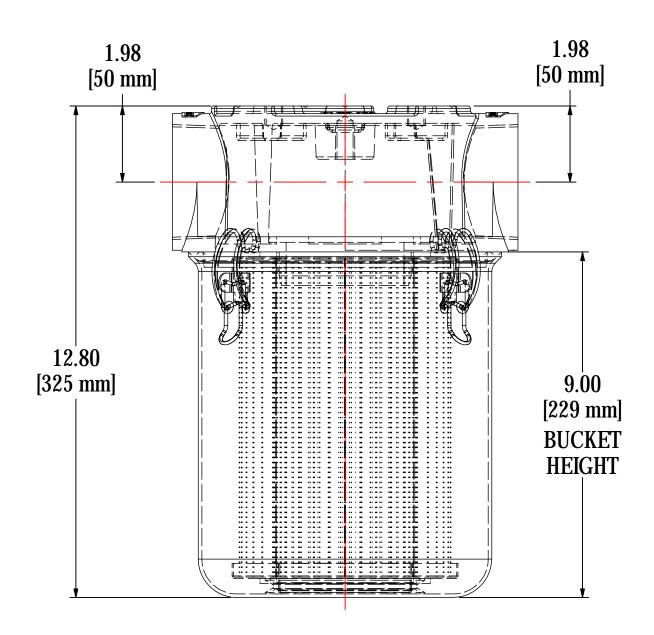

| MODEL NUMBER: CT-851-251C | SHEET  |
|---------------------------|--------|
|                           | 1 OF 1 |

MATERIAL: CAST ALUMINUM/CARBON STEEL

**DESCRIPTION:** CT-851-251C, BLACK

**MODEL #:** CT-851-251C

DESCRIPTION

 ECN #
 CHG BY
 DATE
 APP'D

 WEB
 EZR
 10/03/19
 NAD

| ELEMENT SPECS |                     |                    |  |  |
|---------------|---------------------|--------------------|--|--|
| PART NUMBER   | 851                 |                    |  |  |
| MATERIAL      | POLYESTER           |                    |  |  |
| FLOW RATE     | 290 CFM             | 493 m³/hr          |  |  |
| SURFACE AREA  | 4.8 ft <sup>2</sup> | 0.4 m <sup>2</sup> |  |  |
| I.D.          | 3.50"               | 89mm               |  |  |
| O.D.          | 5.88"               | 149mm              |  |  |
| HEIGHT        | 8.63"               | 219mm              |  |  |