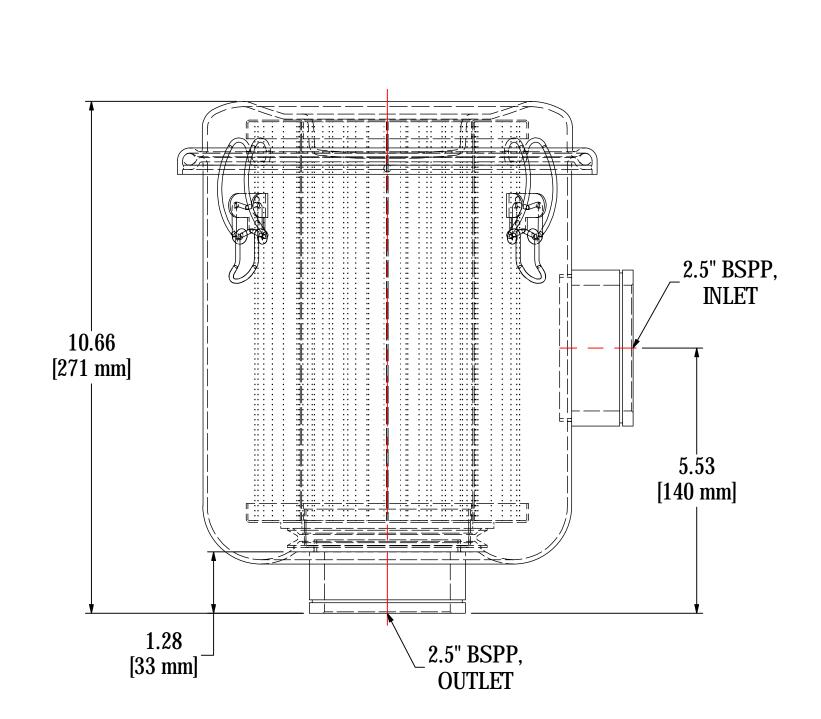

|              | ELEMENT SPECS       |                    |  |
|--------------|---------------------|--------------------|--|
| PART NUMBER  | 851                 |                    |  |
| MATERIAL     | POLYESTER           |                    |  |
| FLOW RATE    | 290 CFM             | 493 m³/hr          |  |
| SURFACE AREA | 4.8 ft <sup>2</sup> | 0.4 m <sup>2</sup> |  |
| I.D.         | 3.50"               | 89mm               |  |
| O.D.         | 5.88"               | 149mm              |  |
| HEIGHT       | 8.63"               | 219mm              |  |

DIMENSIONS ARE FOR REFERENCE ONLY. ALL DIMENSIONS ARE SUBJECT TO CHANGE UPON PRODUCTION.

**TOLERANCES** 

UNLESS OTHERWISE SPECIFIED:
-DIMENSIONS ARE IN INCHES
-REF: APPROXIMATE DIMENSIONS, NO TOLERANCES APPLY
-FINISH: BREAK EDGES TO .005-.020 RADIUS/CHAMFER