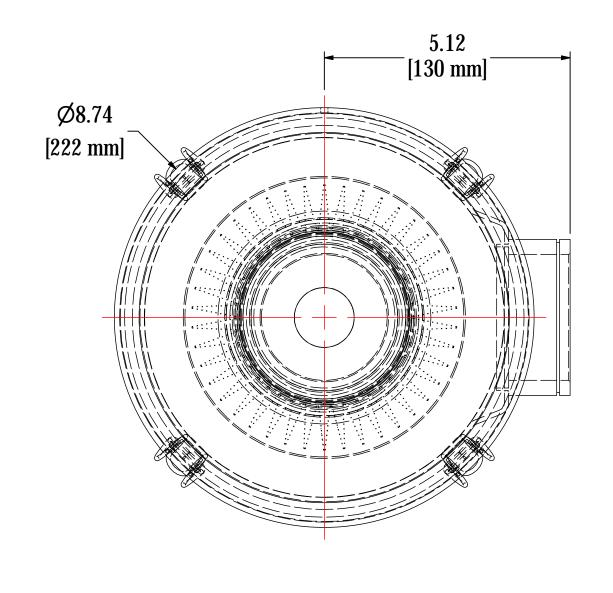

|              | ELEMENT SPECS       |                    |  |
|--------------|---------------------|--------------------|--|
| PART NUMBER  | 851                 |                    |  |
| MATERIAL     | POLYESTER           |                    |  |
| FLOW RATE    | 290 CFM             | 493 m³/hr          |  |
| SURFACE AREA | 4.8 ft <sup>2</sup> | 0.4 m <sup>2</sup> |  |
| I.D.         | 3.50"               | 89mm               |  |
| O.D.         | 5.88"               | 149mm              |  |
| HEIGHT       | 8.63"               | 219mm              |  |

DIMENSIONS ARE FOR REFERENCE ONLY. ALL DIMENSIONS ARE SUBJECT TO CHANGE UPON PRODUCTION.

**TOLERANCES** 

UNLESS OTHERWISE SPECIFIED:
-DIMENSIONS ARE IN INCHES
-REF: APPROXIMATE DIMENSIONS, NO TOLERANCES APPLY
-FINISH: BREAK EDGES TO .005-.020 RADIUS/CHAMFER