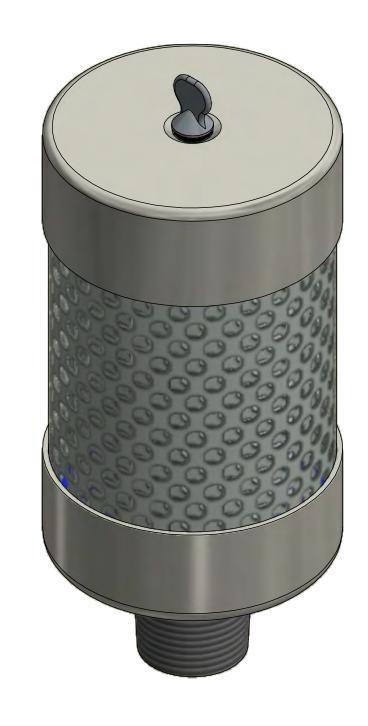

SHEET: **MODEL NUMBER:** EF-FG7-075 1 OF 1

MATERIAL: CARBON STEEL

**DESCRIPTION:** EF-FG7-075, NICKEL

MODEL #: EF-FG7-075

REV: PROJECT: DRAWN BY: ABL **APPROVED BY:** SD13068 **DATE:** 7/17/2007 DATE: