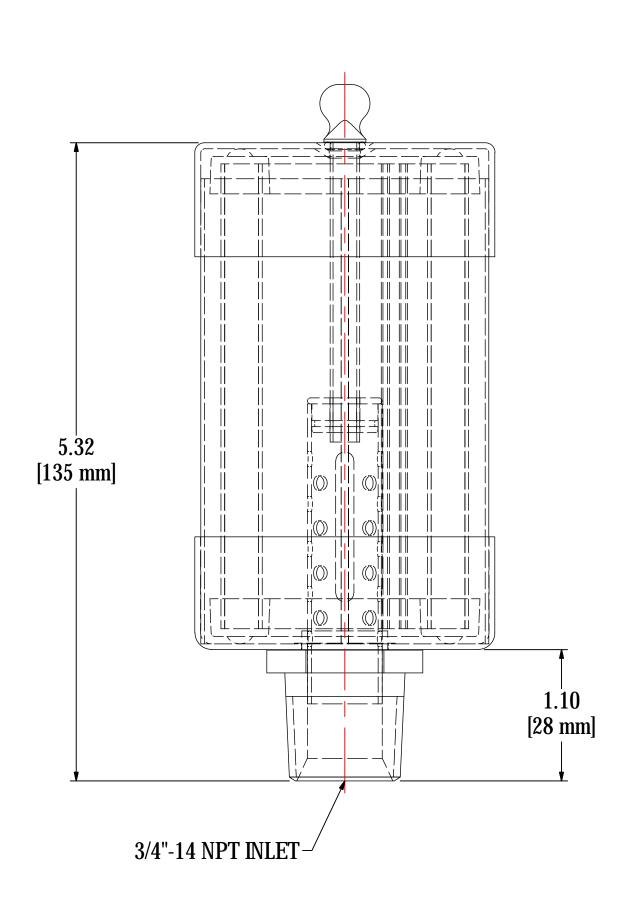

| ELEMENT SPECS |            |          |  |
|---------------|------------|----------|--|
| PART NUMBER   | FG7        |          |  |
| MATERIAL      | COALESCING |          |  |
| FLOW RATE     | 7 CFM      | 12 m³/hr |  |
| SURFACE AREA  | N/A        | N/A      |  |
| I.D.          | 1.25"      | 32mm     |  |
| O.D.          | 2.25"      | 57mm     |  |
| HEIGHT        | 4.00"      | 102mm    |  |